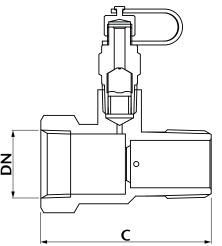

| DN  | 1/2" | 3/4″ | 1″   | 11/4" | 11/2" | 2"   |
|-----|------|------|------|-------|-------|------|
| С   | 67   | 67   | 64   | 71    | 71    | 80   |
| D   | 59   | 62   | 65   | 70    | 73    | 79   |
| Kgs | 0.22 | 0.27 | 0.31 | 0.46  | 0.52  | 0.77 |