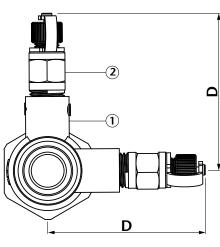

| N. | Part Name         | Materials |
|----|-------------------|-----------|
| 1  | Body              | DZR Brass |
| 2  | Binder Test Point | DZR Brass |

Dimensions in mm

This data sheet is designed as a guide and should not be regarded as wholly accurate in every detail. We reserve the right to amend the specification of any product without notice.