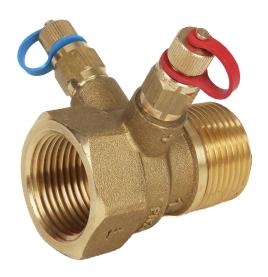

## **Features**

- Screwed BSP Taper
- Fixing orifice with ± 5% flow measurement accuracy
- Can be close coupled to a double regulating valve
- Supplied with 2 fitted test points
- ½" available in Std., Med., Low, Ultra Low and Ultra Ultra Low flow versions

| N. | Part Name         | Materials |
|----|-------------------|-----------|
| 1  | Body              | DZR Brass |
| 2  | Binder Test Point | DZR Brass |

Dimensions in mm

This data sheet is designed as a guide and should not be regarded as wholly accurate in every detail. We reserve the right to amend the specification of any product without notice.