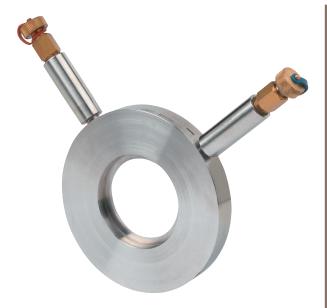

## **Features**

- Wafer pattern
- Fits between BS EN1092 flanges PN16
- Flow characteristic confirmed to BS 7350
- Fixed orifice with ± 5% flow measurement accuracy
- Can be close coupled to a double regulating valve
- Supplied with 2 extensions and test points

| Technical Data      |                 |
|---------------------|-----------------|
| Max Pressure        | 16 Bar          |
| Working Temperature | -10°C to +120°C |

| N. | Part Name           | Materials           |
|----|---------------------|---------------------|
| 1  | Body                | 304 Stainless Steel |
| 2  | Extension           | 304 Stainless Steel |
| 3  | Pressure Test Point | Brass               |