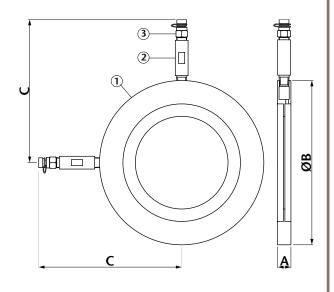

| DN  | 50    | 65    | 80    | 100   | 125   | 150   | 200   | 250   | 300   |  |
|-----|-------|-------|-------|-------|-------|-------|-------|-------|-------|--|
| Α   | 20    | 20    | 20    | 20    | 20    | 20    | 20    | 20    | 20    |  |
| В   | 108   | 125   | 144   | 164   | 194   | 220   | 275   | 333   | 385   |  |
| C   | 136   | 145   | 154   | 164   | 179   | 192   | 219   | 248   | 304   |  |
| Kgs | 1.400 | 1.900 | 2.200 | 2.400 | 3.100 | 3.400 | 4.700 | 6.000 | 8.000 |  |

| Technical Data      |                 |
|---------------------|-----------------|
| Max Pressure        | 16 Bar          |
| Working Temperature | -10°C to +120°C |

| N. | Part Name           | Materials           |
|----|---------------------|---------------------|
| 1  | Body                | 304 Stainless Steel |
| 2  | Extension           | 304 Stainless Steel |
| 3  | Pressure Test Point | Brass               |

Dimensions in mm

This data sheet is designed as a guide and should not be regarded as wholly accurate in every detail. We reserve the right to amend the specification of any product without notice.