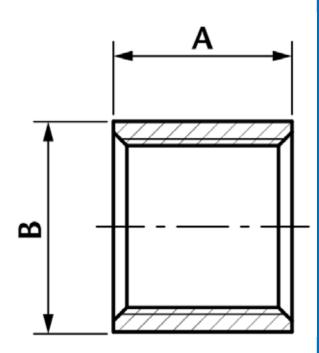

## **Half Socket OD Machined**

| DN    | Α    | В     | Kgs   |
|-------|------|-------|-------|
| 1/8"  | 7.5  | 13.5  | 0.005 |
| 1/4"  | 11   | 16.7  | 0.011 |
| 3/8"  | 11.5 | 20.4  | 0.014 |
| 1/2"  | 15   | 24.9  | 0.022 |
| 3/4"  | 16.5 | 30    | 0.036 |
| 1"    | 19.5 | 37.8  | 0.052 |
| 11/4" | 21.5 | 47    | 0.080 |
| 11/2" | 21.5 | 53    | 0.098 |
| 2"    | 26   | 65.7  | 0.152 |
| 21/2" | 30.5 | 82    | 0.250 |
| 3"    | 33.5 | 95.8  | 0.367 |
| 4"    | 39.5 | 121.5 | 0.544 |