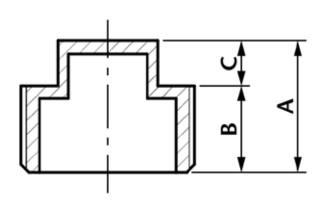

## **Square Head Plug**

| DN            | А    | В    | С    | Kgs   |
|---------------|------|------|------|-------|
| 1/8"          | 11   | 6.7  | 4.3  | 0.005 |
| 1/4"          | 15.9 | 9.5  | 6.4  | 0.009 |
| 3/8"          | 16   | 10   | 6    | 0.012 |
| 1/2"          | 22.5 | 13.5 | 9    | 0.030 |
| 3/4"          | 24.5 | 14   | 10.5 | 0.039 |
| 1"            | 26   | 15   | 11   | 0.056 |
| 11/4"         | 29   | 18   | 11   | 0.082 |
| 11/2"         | 30   | 18   | 12   | 0.112 |
| 2"            | 36   | 22.5 | 13.5 | 0.160 |
| <b>2</b> 1/2" | 40   | 25   | 15   | 0.351 |
| 3"            | 42   | 27   | 15   | 0.424 |
| 4"            | 52   | 33   | 19   | 0.903 |