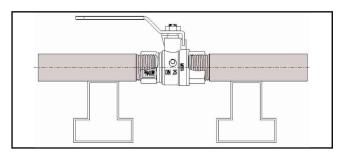

## ART 40 Installation Instructions

The threaded ends of the pipes should be free from burrs

The screwed connections should be made using the minimum amount of PTFE tape

The connecting pipes should be on the correct perpendicular axis