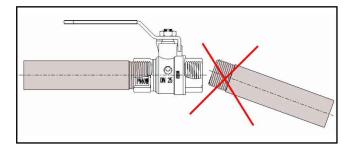

## ART 40 Installation Instructions

The threaded ends of the pipes should be free from burrs

The screwed connections should be made using the minimum amount of PTFE tape

The connecting pipes should be on the correct perpendicular axis

The connecting pipe should be well supported to avoid bending the valve

The valve should be held in position with a spanner while the connecting pipes are screwed in

| Technical Data      |                                        |
|---------------------|----------------------------------------|
| Maximum Pressure    | 1/4" - 2" 40 bar<br>2 1/2" - 4" 25 bar |
| Maximum Temperature | -20°C to +130°C                        |

The valve or connecting pipes should not be forced into position