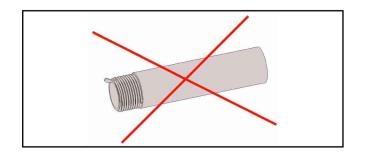

## ART 40 Installation Instructions

The threaded ends of the pipes should be free from burrs

The screwed connections should be made using the minimum amount of PTFE tape

The connecting pipes should be on the correct perpendicular axis