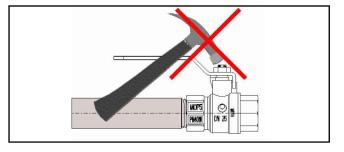

arded as wholly accurate in every detail. We reserve the right to amend the specification of any product without notice.

## ART 40 Installation Instructions



The threaded ends of the pipes should be free from burrs



The screwed connections should be made using the minimum amount of PTFE tape



The connecting pipes should be on the correct perpendicular axis



The connecting pipe should be well supported to avoid bending the valve



The valve should be held in position with a spanner while the connecting pipes are screwed in

| Technical Data      |                                        |
|---------------------|----------------------------------------|
| Maximum Pressure    | 1/4" - 2" 40 bar<br>2 1/2" - 4" 25 bar |
| Maximum Temperature | -20°C to +130°C                        |



The valve or connecting pipes should not be forced into position

#### **Albion Distribution Ltd**

Fall Bank Ind. Est. Dodworth Barnsley S.Yorkshire S75 3LS Telephone : 01226 729900 Fax : 01226 288011

| Telephone : | 01226 729900                   |
|-------------|--------------------------------|
| Fax :       | 01226 288011                   |
| Email :     | sales@albiondistribution.co.uk |