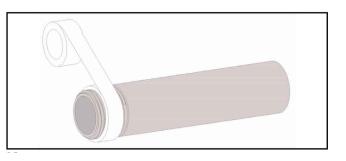

## ART 40 Installation Instructions

The threaded ends of the pipes should be free from burrs

The screwed connections should be made using the minimum amount of PTFE tape

The connecting pipes should be on the correct perpendicular axis