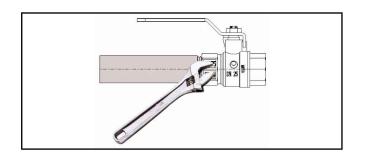

The connecting pipe should be well supported to avoid bending the valve

The valve should be held in position with a spanner while the connecting pipes are screwed in

| Technical Data      |                                        |
|---------------------|----------------------------------------|
| Maximum Pressure    | 1/4" - 2" 40 bar<br>2 1/2" - 4" 25 bar |
| Maximum Temperature | -20°C to +130°C                        |