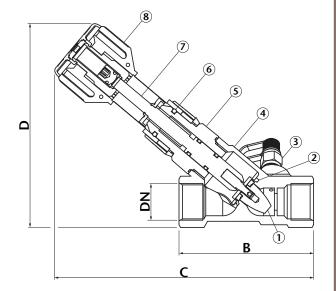

| DN  | 1/2" | 3/4" | 1″   | 11⁄4″ | 11/2" | 2"   |
|-----|------|------|------|-------|-------|------|
| В   | 85   | 97   | 113  | 144   | 163   | 193  |
| C   | 161  | 185  | 186  | 207   | 260   | 281  |
| D   | 125  | 146  | 159  | 169   | 212   | 230  |
| Kgs | 0.68 | 0.93 | 1.13 | 1.66  | 2.47  | 3.73 |

| N. | Part Name           | Materials      |
|----|---------------------|----------------|
| 1  | Cone                | DZR Brass      |
| 2  | Cone Seat           | EPDM Rubber    |
| 3  | Pressure Test Point | DZR Brass      |
| 4  | Body                | DZR Brass      |
| 5  | Bonnet              | DZR Brass      |
| 6  | 'O' Rings           | Nitrile Rubber |
| 7  | Stem                | DZR Brass      |
| 8  | Handwheel           | Nylon 6        |

Dimensions in mm

This data sheet is designed as a guide and should not be regarded as wholly accurate in every detail. We reserve the right to amend the specification of any product without notice.