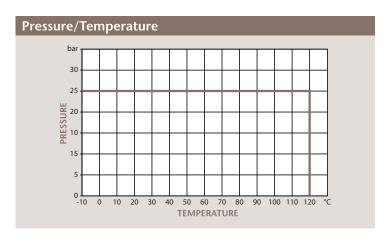

## Technical Data Max Pressure 25 Bar Working Temperature -10°C to +120°C

## PN25 DZR Fixed Orifice Commissioning Valve

## **Features**

- BSP parallel (ISO 7/1)
- Fixed orifice with ± 5% flow measurement accuracy
- Position indicator
- Supplied with 2 fitted test points
- EPDM disk seating gives tight shut off
- Available with 'M' Press ends ART 25 PRS



| DN  | 1/2" | 3/4" | 1″   | 11⁄4″ | 11/2" | 2"   |
|-----|------|------|------|-------|-------|------|
| В   | 85   | 97   | 113  | 144   | 163   | 193  |
| C   | 161  | 185  | 186  | 207   | 260   | 281  |
| D   | 125  | 146  | 159  | 169   | 212   | 230  |
| Kgs | 0.68 | 0.93 | 1.13 | 1.66  | 2.47  | 3.73 |

| N. | Part Name           | Materials      |
|----|---------------------|----------------|
| 1  | Cone                | DZR Brass      |
| 2  | Cone Seat           | EPDM Rubber    |
| 3  | Pressure Test Point | DZR Brass      |
| 4  | Body                | DZR Brass      |
| 5  | Bonnet              | DZR Brass      |
| 6  | 'O' Rings           | Nitrile Rubber |
| 7  | Stem                | DZR Brass      |
| 8  | Handwheel           | Nylon 6        |

Dimensions in mm

This d