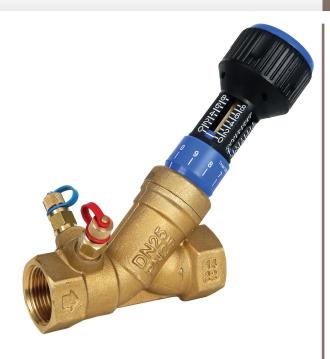

## PN25 DZR Fixed Orifice Commissioning Valve

## **Features**

- BSP parallel (ISO 7/1)
- Fixed orifice with ± 5% flow measurement accuracy
- Position indicator
- Supplied with 2 fitted test points
- EPDM disk seating gives tight shut off
- Available with 'M' Press ends ART 25 PRS