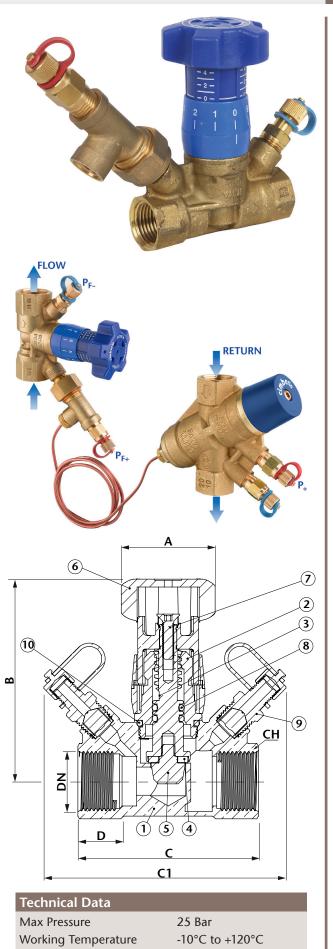

## PN25 - DPCV Partner Valve

Features

- DZR Brass body (CW602N-M)
- BSP Parallel (ISO 7/1)
- Variable orifice double regulating valve
- Impulse tube connection point for ART 24 DPCV
- Supplied as shown with fitting & measuring nipples
- Handwheel shut-off function & clear 360° reading
- Allen key locking mechanism enabling valve to be closed & re-opened to it's exact pre-set position.

System  $\Delta P$  is measured from PF- to P+ System flow may be adjusted on ART 28DP whilst measuring  $\Delta P$  from PF+ to PF-

| DN     | 15    | 20      | 25    | 32      | 40      | 50    |
|--------|-------|---------|-------|---------|---------|-------|
| А      | 50    | 50      | 50    | 50      | 50      | 50    |
| В      | 87.5  | 89.5    | 91.5  | 99      | 99      | 100   |
| С      | 77    | 80      | 87    | 108     | 115     | 124   |
| C1     | 106   | 107     | 107   | 123     | 129     | 132   |
| D      | 17    | 18.5    | 21    | 22.5    | 23      | 26.5  |
| CH     | 25    | 31      | 38    | 48      | 55      | 66    |
| Kgs    | 0.380 | 0.440   | 0.535 | 0.960   | 1.120   | 1.350 |
| Thread | ½″ Rp | 3⁄4″ Rp | 1″ Rp | 1 ¼″ Rp | 1 ½″ Rp | 2″ Rp |
| Kvs    | 1.75  | 2.87    | 4.08  | 6.71    | 10.4    | 15.06 |

| N. | Part Name    | Materials |
|----|--------------|-----------|
| 1  | Body         | DZR Brass |
| 2  | Bonnet       | DZR Brass |
| 3  | Stem         | DZR Brass |
| 4  | Gasket       | EPDM      |
| 5  | Shutter      | DZR Brass |
| 6  | Handwheel    | Nylon 6   |
| 7  | Screw        | DZR Brass |
| 8  | O-Ring       | EPDM      |
| 9  | Binder Point | DZR Brass |
| 10 | O-Ring       | EPDM      |