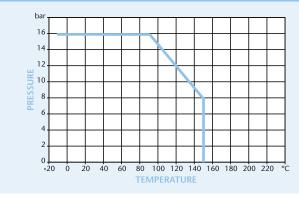

## 











## **Technical Data**

Pressure 16 Bar Working Temperature -10°C to +150°C

## **ART 77**

## Cast Iron Ball Valve Flanged Ends

Features

- Flange Mounting PN16 Only
- ISO 5211 Direct Mount (Not 200mm)
- Art 77 Plated Brass
- BS EN 558-1 Series 14





| DN     | 20    | 25    | 32    | 40    | 50    | 65    | 80    | 100   | 125   | 150    | 200   |
|--------|-------|-------|-------|-------|-------|-------|-------|-------|-------|--------|-------|
| Ø      | 20    | 25    | 32    | 40    | 50    | 61    | 74    | 95    | 120   | 145    | 200   |
| S      | 120   | 125   | 130   | 140   | 150   | 170   | 180   | 190   | 200   | 210    | 400   |
| Н      | 73    | 77    | 82    | 92    | 99    | 121   | 130   | 144   | 185   | 204    | 325   |
| L      | 200   | 200   | 200   | 240   | 240   | 260   | 260   | 260   | 450   | 450    | 700   |
| D      | 105   | 115   | 140   | 150   | 165   | 185   | 200   | 220   | 250   | 285    | 340   |
| a      | 75    | 85    | 100   | 110   | 125   | 145   | 160   | 180   | 210   | 240    | 295