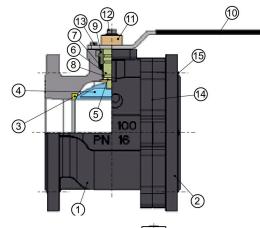

| Ν. | Part Name   | Materials         |
|----|-------------|-------------------|
| 1  | Body        | Cast Iron GG25    |
| 2  | Flange      | Cast Iron GG25    |
| 3  | Seat        | PTFE              |
| 4  | Ball        | CP Brass          |
| 5  | Seal        | PTFE              |
| 6  | Stem        | Steel             |
| 7  | O-Ring      | HNBR              |
| 8  | Stem Seat   | PTFE              |
| 9  | Packing Nut | Brass             |
| 10 | Handle      | Steel PVC Coated  |
| 11 | Сар         | Brass             |
| 12 | Screw       | Steel Zinc Plated |
| 13 | Screw       | Steel Zinc Plated |
| 14 | O-Ring      | HNBR              |
| 15 | Screw       | Steel Zinc Plated |
|    |             |                   |