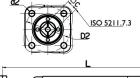

## Cast Iron Ball Valve Flanged Ends

Features

- Flange Mounting PN16 Only
- ISO 5211 Direct Mount (Not 200mm)
- Art 77 Plated Brass
- BS EN 558-1 Series 14

| DN     | 20    | 25    | 32    | 40    | 50    | 65    | 80    | 100   | 125   | 150    | 200   |
|--------|-------|-------|-------|-------|-------|-------|-------|-------|-------|--------|-------|
| Ø      | 20    | 25    | 32    | 40    | 50    | 61    | 74    | 95    | 120   | 145    | 200   |
| S      | 120   | 125   | 130   | 140   | 150   | 170   | 180   | 190   | 200   | 210    | 400   |
| Н      | 73    | 77    | 82    | 92    | 99    | 121   | 130   | 144   | 185   | 204    | 325   |
| L      | 200   | 200   | 200   | 240   | 240   | 260   | 260   | 260   | 450   | 450    | 700   |
| D      | 105   | 115   | 140   | 150   | 165   | 185   | 200   | 220   | 250   | 285    | 340   |
| a      | 75    | 85    | 100   | 110   | 125   | 145   | 160   | 180   | 210   | 240    | 295   |
| ISO    | F04   | F04   | F04   | F05   | F05   | F07   | F07   | F07   | F10   | F10    | N/A   |
| ØF     | 42    | 42    | 42    | 50    | 50    | 70    | 70    | 70    | 102   | 102    | N/A   |
| □C     | 9     | 9     | 9     | 14    | 14    | 17    | 17    | 17    | 22    | 22     | N/A   |
| N-Mb   | 4xM12 | 4xM12 | 4xM16 | 4xM16 | 4xM16 | 4xM16 | 8xM16 | 8xM16 | 8xM16 | 12xM20 | 12x22 |
| Torque | 20    | 25    | 31,25 | 37,5  | 50    | 62,5  | 100   | 150   | 175   | 187,5  | N/A   |
| Kgs    | 3.0   | 3.8   | 5.4   | 6.0   | 7.5   | 12.0  | 14.5  | 18.2  | 32.0  | 39.5   | 94.0  |
| 5      |       |       |       |       |       |       |       |       |       |        |       |