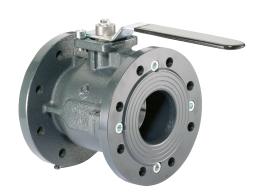

## **ART 77**

## Cast Iron Ball Valve Flanged Ends

Features

- Flange Mounting PN16 Only
- ISO 5211 Direct Mount (Not 200mm)
- Art 77 Plated Brass
- BS EN 558-1 Series 14

| DN     | 20    | 25    | 32    | 40    | 50    | 65    | 80    | 100   | 125   | 150    | 200   |
|--------|-------|-------|-------|-------|-------|-------|-------|-------|-------|--------|-------|
| Ø      | 20    | 25    | 32    | 40    | 50    | 61    | 74    | 95    | 120   | 145    | 200   |
| S      | 120   | 125   | 130   | 140   | 150   | 170   | 180   | 190   | 200   | 210    | 400   |
| Н      | 73    | 77    | 82    | 92    | 99    | 121   | 130   | 144   | 185   | 204    | 325   |
| L      | 200   | 200   | 200   | 240   | 240   | 260   | 260   | 260   | 450   | 450    | 700   |
| D      | 105   | 115   | 140   | 150   | 165   | 185   | 200   | 220   | 250   | 285    | 340   |
| a      | 75    | 85    | 100   | 110   | 125   | 145   | 160   | 180   | 210   | 240    | 295   |
| ISO    | F04   | F04   | F04   | F05   | F05   | F07   | F07   | F07   | F10   | F10    | N/A   |
| ØF     | 42    | 42    | 42    | 50    | 50    | 70    | 70    | 70    | 102   | 102    | N/A   |
| □C     | 9     | 9     | 9     | 14    | 14    | 17    | 17    | 17    | 22    | 22     | N/A   |
| N-Mb   | 4xM12 | 4xM12 | 4xM16 | 4xM16 | 4xM16 | 4xM16 | 8xM16 | 8xM16 | 8xM16 | 12xM20 | 12x22 |
| Torque | 20    | 25    | 31,25 | 37,5  | 50    | 62,5  | 100   | 150   | 175   | 187,5  | N/A   |
| Kgs    | 3.0   | 3.8   | 5.4   | 6.0   | 7.5   | 12.0  | 14.5  | 18.2  | 32.0  | 39.5   | 94.0  |
| 5      |       |       |       |       |       |       |       |       |       |        |       |