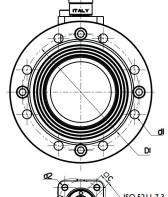

## Cast Iron Ball Valve Flanged Ends

Features

- Flange Mounting PN16 Only
- ISO 5211 Direct Mount (Not 200mm)
- Art 77 Plated Brass
- BS EN 558-1 Series 14

| DN     | 20    | 25    | 32    | 40    | 50    | 65    | 80    | 100   | 125   | 150    | 200   |
|--------|-------|-------|-------|-------|-------|-------|-------|-------|-------|--------|-------|
| Ø      | 20    | 25    | 32    | 40    | 50    | 61    | 74    | 95    | 120   | 145    | 200   |
| S      | 120   | 125   | 130   | 140   | 150   | 170   | 180   | 190   | 200   | 210    | 400   |
| Н      | 73    | 77    | 82    | 92    | 99    | 121   | 130   | 144   | 185   | 204    | 325   |
| L      | 200   | 200   | 200   | 240   | 240   | 260   | 260   | 260   | 450   | 450    | 700   |
| D      | 105   | 115   | 140   | 150   | 165   | 185   | 200   | 220   | 250   | 285    | 340   |
| a      | 75    | 85    | 100   | 110   | 125   | 145   | 160   | 180   | 210   | 240    | 295   |
| ISO    | F04   | F04   | F04   | F05   | F05   | F07   | F07   | F07   | F10   | F10    | N/A   |
| ØF     | 42    | 42    | 42    | 50    | 50    | 70    | 70    | 70    | 102   | 102    | N/A   |
| □C     | 9     | 9     | 9     | 14    | 14    | 17    | 17    | 17    | 22    | 22     | N/A   |
| N-Mb   | 4xM12 | 4xM12 | 4xM16 | 4xM16 | 4xM16 | 4xM16 | 8xM16 | 8xM16 | 8xM16 | 12xM20 | 12x22 |
| Torque | 20    | 25    | 31,25 | 37,5  | 50    | 62,5  | 100   | 150   | 175   | 187,5  | N/A   |
| Kgs    | 3.0   | 3.8   | 5.4   | 6.0   | 7.5   | 12.0  | 14.5  | 18.2  | 32.0  | 39.5   | 94.0  |
| 5      |       |       |       |       |       |       |       |       |       |        |       |