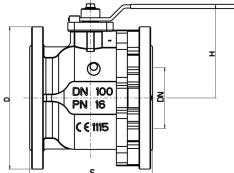

## Cast Iron Ball Valve Flanged Ends

Features

- Flange Mounting PN16 Only
- ISO 5211 Direct Mount (Not 200mm)
- Art 77 Plated Brass
- BS EN 558-1 Series 14

| DN     | 20    | 25    | 32    | 40    | 50    | 65    | 80    | 100   | 125   | 150    | 200   |
|--------|-------|-------|-------|-------|-------|-------|-------|-------|-------|--------|-------|
| Ø      | 20    | 25    | 32    | 40    | 50    | 61    | 74    | 95    | 120   | 145    | 200   |
| S      | 120   | 125   | 130   | 140   | 150   | 170   | 180   | 190   | 200   | 210    | 400   |
| Н      | 73    | 77    | 82    | 92    | 99    | 121   | 130   | 144   | 185   | 204    | 325   |
| L      | 200   | 200   | 200   | 240   | 240   | 260   | 260   | 260   | 450   | 450    | 700   |
| D      | 105   | 115   | 140   | 150   | 165   | 185   | 200   | 220   | 250   | 285    | 340   |
| a      | 75    | 85    | 100   | 110   | 125   | 145   | 160   | 180   | 210   | 240    | 295   |
| ISO    | F04   | F04   | F04   | F05   | F05   | F07   | F07   | F07   | F10   | F10    | N/A   |
| ØF     | 42    | 42    | 42    | 50    | 50    | 70    | 70    | 70    | 102   | 102    | N/A   |
| □C     | 9     | 9     | 9     | 14    | 14    | 17    | 17    | 17    | 22    | 22     | N/A   |
| N-Mb   | 4xM12 | 4xM12 | 4xM16 | 4xM16 | 4xM16 | 4xM16 | 8xM16 | 8xM16 | 8xM16 | 12xM20 | 12x22 |
| Torque | 20    | 25    | 31,25 | 37,5  | 50    | 62,5  | 100   | 150   | 175   | 187,5  | N/A   |
| Kgs    | 3.0   | 3.8   | 5.4   | 6.0   | 7.5   | 12.0  | 14.5  | 18.2  | 32.0  | 39.5   | 94.0  |
| 5      |       |       |       |       |       |       |       |       |       |        |       |

Dimensions in mm

This data sheet is designed as a guide and should not be regarded as wholly accurate in every detail. We reserve the right to amend the specification of any product without notice.