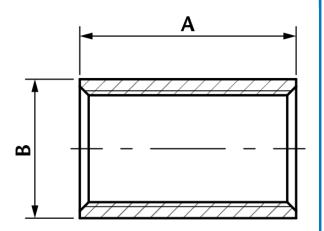

## **Full Socket OD Machined**

FS

| DN    | А    | В     | Kgs   |
|-------|------|-------|-------|
| 1/8″  | 17   | 13.5  | 0.009 |
| 1/4″  | 24   | 16.7  | 0.021 |
| 3/8″  | 25   | 20.4  | 0.029 |
| 1/2″  | 32   | 24.9  | 0.045 |
| 3/4″  | 35   | 30    | 0.057 |
| 1″    | 41   | 37.8  | 0.101 |
| 11/4″ | 46.8 | 47    | 0.175 |
| 11/2″ | 46.8 | 53    | 0.193 |
| 2″    | 54.5 | 65.7  | 0.331 |
| 21/2" | 63   | 82    | 0.505 |
| 3″    | 69   | 95.8  | 0.722 |
| 4″    | 81   | 121.5 | 1.061 |

## Dimensions in mm