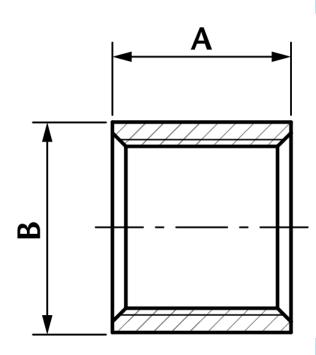

## **Half Socket OD Machined**

| DN    | А    | В     | Kgs   |
|-------|------|-------|-------|
| 1/8"  | 9    | 13.5  | 0.005 |
| 1/4"  | 13   | 16.7  | 0.011 |
| 3/8"  | 13   | 20.4  | 0.014 |
| 1/2"  | 16   | 24.9  | 0.022 |
| 3/4"  | 18   | 30    | 0.036 |
| 1"    | 21   | 37.8  | 0.052 |
| 11/4" | 23.5 | 47    | 0.086 |
| 11/2" | 23.5 | 53    | 0.098 |
| 2"    | 27.5 | 65.7  | 0.152 |
| 21/2" | 31.5 | 82    | 0.250 |
| 3"    | 34.5 | 95.8  | 0.367 |
| 4"    | 40.5 | 121.5 | 0.533 |