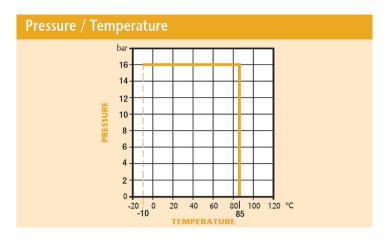

## **Technical Data**

Max Pressure 16 Bar Working Temperature -10°C to +85°C

Dimensions in mm