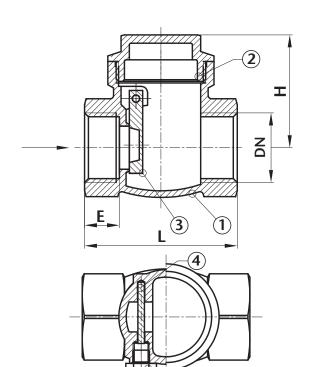

| DN  | 1/2" | 3/4" | 1"   | 1 1/4" | 1 1/2" | 2"   | 2 1/2" | 3"    | 4"   |
|-----|------|------|------|--------|--------|------|--------|-------|------|
| L   | 46   | 56   | 63.5 | 67.5   | 82     | 94   | 105    | 126.5 | 159  |
| Н   | 34   | 37.5 | 44.5 | 50     | 56.5   | 65.5 | 77     | 82    | 103  |
| Е   | 10.5 | 13.5 | 14.5 | 14.5   | 17     | 19   | 19     | 23.5  | 27.5 |
| D   | 13   | 18   | 22   | 29     | 33     | 42.5 | 50     | 62    | 83   |
| Kgs | 0.15 | 0.22 | 0.35 | 0.53   | 0.74   | 1.17 | 1.81   | 2.43  | 4.9  |

| Technical Data      |              |
|---------------------|--------------|
| Max Pressure        | 20 Bar       |
| Working Temperature | 0°C to 150°C |

| N. | Part Name | Materials           |
|----|-----------|---------------------|
| 1  | Body      | Brass CW617N        |
| 2  | Bonnet    | Brass CW617N        |
| 3  | Disc      | Brass CW617N        |
| 4  | Pin       | Stainless Steel 304 |
| 5  | Plug      | Brass               |

Dimensions in mm

This data sheet is designed as a guide and should not be regarded as wholly accurate in every detail. We reserve the right to amend the specification of any product without notice.