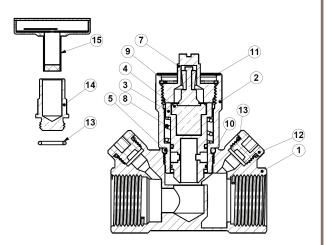

### 

| DN     | 1⁄2" | 3⁄4" | 1"   |
|--------|------|------|------|
| В      | 73   | 75   | 77   |
| С      | 77   | 80   | 87   |
| D      | 17   | 18.5 | 21   |
| CH     | 25   | 31   | 38   |
| KV Max | 1.5  | 3.1  | 3.6  |
| KV Nom | 0.6  | 0.7  | 0.8  |
| KV Dis | 0.5  | 0.5  | 0.5  |
| KV Min | 0.25 | 0.25 | 0.25 |
| Kgs    | 0.49 | 0.55 | 0.65 |

| Part Name                | Materials                                                                                                                                                   |
|--------------------------|-------------------------------------------------------------------------------------------------------------------------------------------------------------|
| Body                     | DZR Brass CW602N-M                                                                                                                                          |
| Bonnet                   | Brass CW510L-DW                                                                                                                                             |
| Shutter                  | Brass CW510L-DW                                                                                                                                             |
| Thermostatic Element     |                                                                                                                                                             |
| O-Ring                   | EPDM PEROX                                                                                                                                                  |
| O-Ring                   | EPDM PEROX                                                                                                                                                  |
| Ring Nut                 | Brass CW617N-DW                                                                                                                                             |
| Spring                   | INOX AISI 302                                                                                                                                               |
| Seeger                   | Steel                                                                                                                                                       |
| O-Ring                   | EPDM PEROX                                                                                                                                                  |
| Index                    | Aluminium                                                                                                                                                   |
| Plug                     | Nylon 6.6                                                                                                                                                   |
| O-Ring                   | EPDM PEROX                                                                                                                                                  |
| Temperature Gauge Sheath | Brass CW501L-DW                                                                                                                                             |
| Temperature Gauge        | Brass CW501L-DW                                                                                                                                             |
|                          | Body<br>Bonnet<br>Shutter<br>Thermostatic Element<br>O-Ring<br>O-Ring<br>Ring Nut<br>Spring<br>Seeger<br>O-Ring<br>Index<br>Plug<br>O-Ring<br>Index<br>Plug |