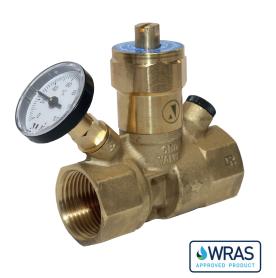

## **ART 32**

### DZR Brass Thermostatic Balancing Valve with Anti Legionella Device

### Features

- BSP Parallel (ISO 7 Rp)
- Fluid: Water
- WRAS Approved
- Automatic Legionella Disinfectant Feature
- Improves efficiency of DHW systems
- Automatic Regulation
- Reduces heat loss through lower circulation of hot water
- Keeps temperature evenly distributed & reduces dead-legs