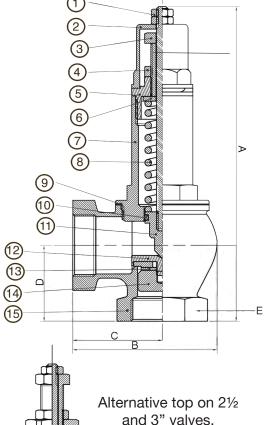

### 

| DN  | 1/2" | 3/4" | 1"   | 1¼"  | 1½"  | 2"   | 2½"  | 3"   |
|-----|------|------|------|------|------|------|------|------|
| Α   | 136  | 158  | 169  | 207  | 230  | 259  | 305  | 315  |
| В   | 56   | 64   | 76   | 90   | 100  | 124  | 135  | 145  |
| С   | 35.5 | 39.5 | 47   | 56   | 62.5 | 75   | 79.5 | 84.5 |
| D   | 30   | 32   | 40   | 44   | 47   | 60   | 69   | 78   |
| Е   | 28   | 35   | 41   | 49   | 56   | 71   | 88   | 100  |
| Kgs | 0.47 | 0.69 | 0.97 | 1.57 | 2.04 | 3.18 | 4.52 | 5.30 |

| N. | Part Name         | Materials     |  |
|----|-------------------|---------------|--|
| 1  | Nut and locknut   | Brass         |  |
| 2  | Housing cap       | Brass         |  |
| 3  | Regulator         | Brass         |  |
| 4  | Locknut regulator | Brass         |  |
| 5  | Regulator seat    | Brass         |  |
| 6  | Spring pusher     | Brass         |  |
| 7  | Bonnet            | Brass         |  |
| 8  | Spring            | Steel         |  |
| 9  | Gasket            | Pressed fibre |  |
| 10 | O-ring            | EPDM rubber   |  |
| 11 | Rod               | Brass         |  |
| 12 | Valve seat        | Brass         |  |
| 13 | Valve gasket      | EPDM rubber   |  |
| 14 | Valve nut         | Brass         |  |
| 15 | Body              | Brass         |  |
|    |                   |               |  |