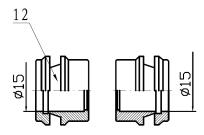

# 

15mm Adaptor

### Features

- 22mm with 15mm adaptors (adaptors supplied loose)
- Conforms to BS EN 1567
- Supplied with a loose pressure gauge
- Compression ends (BS EN1254-2)
- WRAS Approved

|     | 15mm | 22mm |
|-----|------|------|
| L   | 123  | 104  |
| В   | 92.5 | 92.5 |
| С   | 52.5 | 52.5 |
| D   | 1/4" | 1/4" |
| Kgs | 0.61 | 0.54 |