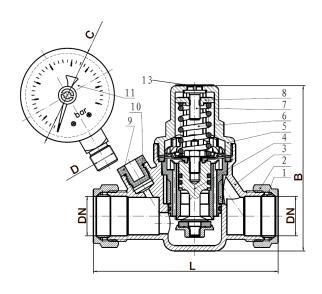

### Features

- 22mm with 15mm adaptors (adaptors supplied loose)
- Conforms to BS EN 1567
- Supplied with a loose pressure gauge
- Compression ends (BS EN1254-2)
- WRAS Approved

|     | 15mm | 22mm |
|-----|------|------|
| L   | 123  | 104  |
| В   | 92.5 | 92.5 |
| С   | 52.5 | 52.5 |
| D   | 1/4" | 1/4" |
| Kgs | 0.61 | 0.54 |

| Part Name     | Materials                                                                         |
|---------------|-----------------------------------------------------------------------------------|
| Olives        | Copper - T2                                                                       |
| Nuts          | DZR - CW602N                                                                      |
| Body          | DZR - CW602N                                                                      |
| Cartridge     | Brass - CW617N                                                                    |
| Plastic Cap   | Nylon                                                                             |
| Spring        | Spring Steel                                                                      |
| Screw         | Brass - Hpb58-3                                                                   |
| Nut           | Brass - Hpb58-3                                                                   |
| Plug          | Nylon                                                                             |
| O-Ring        | EPDM                                                                              |
| Gauge         | Steel - Q235A                                                                     |
| Reducer       | DZR - CW602N                                                                      |
| Pre-set Label |                                                                                   |
|               | Olives Nuts Body Cartridge Plastic Cap Spring Screw Nut Plug O-Ring Gauge Reducer |

Dimensions in mm

This data sheet is designed as a guide and should not be regarded as wholly accurate in every detail. We reserve the right to amend the specification of any product without notice.