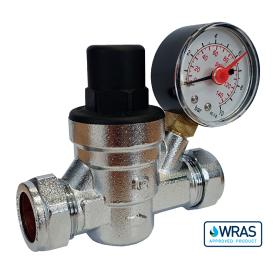

## ART 675

## Pressure Reducing Valve with gauge

### Features

- 22mm with 15mm adaptors (adaptors supplied loose)
- Conforms to BS EN 1567
- Supplied with a loose pressure gauge
- Compression ends (BS EN1254-2)
- WRAS Approved

|     | 15mm | 22mm |
|-----|------|------|
| L   | 123  | 104  |
| В   | 92.5 | 92.5 |
| С   | 52.5 | 52.5 |
| D   | 1/4" | 1/4" |
| Kgs | 0.61 | 0.54 |