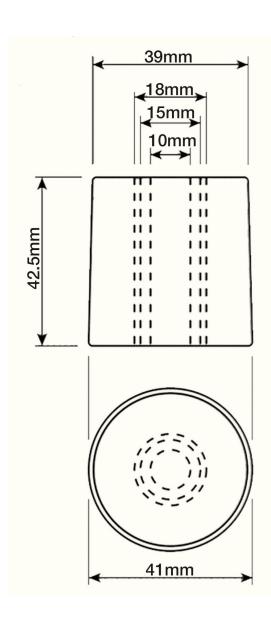

#### **Features**

- Available in 10mm, 15mm and 18mm. 20mm and 22mm is under development.
- Permanent magnet moulded in ABS plastic.
- Designed to convert electrically operated Solenoid Valves into manually operated valves.
- Ideal for engineers when electricity is not available (installation process / commissioning etc).
- Handy pocket size
- Easy to use and time saving.
- · Generic design fits most Solenoids