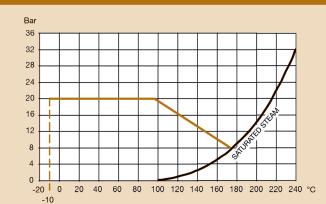

# Key Information

| Technical Data      |                 |
|---------------------|-----------------|
| Max Pressure        | 20 Bar          |
| Working Temperature | -10°C to +170°C |