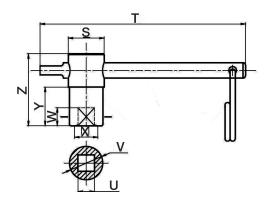

| N.              | Part Name   | Material                           |  |  |  |
|-----------------|-------------|------------------------------------|--|--|--|
| 1               | Disc        | Bronze - C83600 ASTM B62           |  |  |  |
| 2               | Body        | Bronze - C83600 ASTM B62           |  |  |  |
| 3               | Stem        | DZR - CW602N ASTM C35330           |  |  |  |
| 4               | Washer      | PTFE                               |  |  |  |
| 5               | Bonnet      | Bronze - C83600 ASTM B62           |  |  |  |
| 6               | Lock Nut    | Brass - Hpb58-2 (C38000) ASTM B455 |  |  |  |
| 7               | Packing     | PTFE                               |  |  |  |
| 8               | Gland       | Brass - Hpb58-2 (C38000) ASTM B455 |  |  |  |
| 9               | Packing Nut | Brass - Hpb58-2 (C38000) ASTM B455 |  |  |  |
| Key Information |             |                                    |  |  |  |
|                 | ZY          | X W T S ØV U                       |  |  |  |

### S6.4\*6.4 Small 28 15 9 7 80 14 13 32 15 12 9 120 14 15.5 S8.1\*8.1 Large

Dimensions in mm

This data sheet is designed as a guide and should not be regarded as wholly accurate in every detail. We reserve the right to amend the specification of any product without notice.