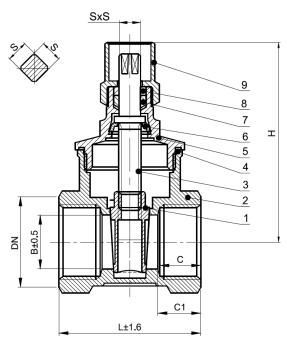

### PRESSURE / TEMPERATURE

| DN           | 1/2"  | 3/4"  | 1"    | 11/4" | <b>1</b> 1/2" | 2"    |
|--------------|-------|-------|-------|-------|---------------|-------|
| L            | 45    | 48.5  | 55    | 61    | 63            | 73    |
| Н            | 63.5  | 72    | 81.5  | 96    | 108           | 136   |
| SxS          | 6.3   | 6.3   | 6.3   | 6.3   | 8.0           | 8.0   |
| В            | 15    | 20    | 25    | 32    | 38            | 50    |
| С            | 12.0  | 12.5  | 14.0  | 15.0  | 15.0          | 17.5  |
| C1           | 13.2  | 13.5  | 15.2  | 16.0  | 16.5          | 19.0  |
| Key<br>Req'd | Small | Small | Small | Small | Large         | Large |
| Kgs          | 0.22  | 0.31  | 0.45  | 0.69  | 0.94          | 1.51  |

| N.              | Part Name   | Material                           |  |  |  |
|-----------------|-------------|------------------------------------|--|--|--|
| 1               | Disc        | Bronze - C83600 ASTM B62           |  |  |  |
| 2               | Body        | Bronze - C83600 ASTM B62           |  |  |  |
| 3               | Stem        | DZR - CW602N ASTM C35330           |  |  |  |
| 4               | Washer      | PTFE                               |  |  |  |
| 5               | Bonnet      | Bronze - C83600 ASTM B62           |  |  |  |
| 6               | Lock Nut    | Brass - Hpb58-2 (C38000) ASTM B455 |  |  |  |
| 7               | Packing     | PTFE                               |  |  |  |
| 8               | Gland       | Brass - Hpb58-2 (C38000) ASTM B455 |  |  |  |
| 9               | Packing Nut | Brass - Hpb58-2 (C38000) ASTM B455 |  |  |  |
| Key Information |             |                                    |  |  |  |
|                 | ZY          | X W T S ØV U                       |  |  |  |