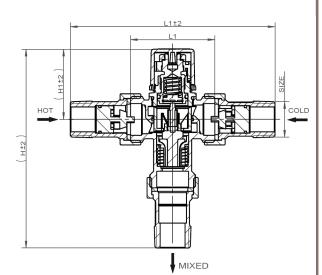

1.7°C

125psi

10°C

90°C

4 Litres/min (1gpm)

| DN  | 1/2"  | 3/4"  |
|-----|-------|-------|
| Н   | 136.3 | 143.8 |
| H1  | 50.8  | 50.8  |
| L   | 135   | 146   |
| L1  | 59    | 61    |
| Kgs | 0.506 | 0.732 |