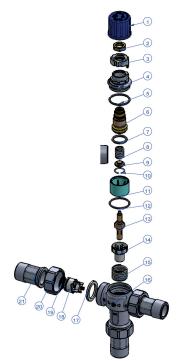

| 1       Cap       ABS         2       Locking Cap       Brass - C46500         3       Locking Ring       POM+25%GF         4       Bonnet       Brass - C46500         5       O-ring       EPDM WRAS Approved         6       Stem       Brass - C46500         7       O-ring       EPDM WRAS Approved         8       Spring       Stainless Steel 304         9       Block       Brass - C46500 |
|-------------------------------------------------------------------------------------------------------------------------------------------------------------------------------------------------------------------------------------------------------------------------------------------------------------------------------------------------------------------------------------------------------|
| 3 Locking Ring POM+25%GF 4 Bonnet Brass - C46500 5 O-ring EPDM WRAS Approved 6 Stem Brass - C46500 7 O-ring EPDM WRAS Approved 8 Spring Stainless Steel 304                                                                                                                                                                                                                                           |
| 4 Bonnet Brass - C46500 5 O-ring EPDM WRAS Approved 6 Stem Brass - C46500 7 O-ring EPDM WRAS Approved 8 Spring Stainless Steel 304                                                                                                                                                                                                                                                                    |
| 5 O-ring EPDM WRAS Approved 6 Stem Brass - C46500 7 O-ring EPDM WRAS Approved 8 Spring Stainless Steel 304                                                                                                                                                                                                                                                                                            |
| 6 Stem Brass - C46500 7 O-ring EPDM WRAS Approved 8 Spring Stainless Steel 304                                                                                                                                                                                                                                                                                                                        |
| 7 O-ring EPDM WRAS Approved<br>8 Spring Stainless Steel 304                                                                                                                                                                                                                                                                                                                                           |
| 8 Spring Stainless Steel 304                                                                                                                                                                                                                                                                                                                                                                          |
| ·                                                                                                                                                                                                                                                                                                                                                                                                     |
| 9 Block Brass - C46500                                                                                                                                                                                                                                                                                                                                                                                |
|                                                                                                                                                                                                                                                                                                                                                                                                       |
| 10 Circlip Stainless Steel 304                                                                                                                                                                                                                                                                                                                                                                        |
| 11 Piston PSU                                                                                                                                                                                                                                                                                                                                                                                         |
| 12 O-ring EPDM WRAS Approved                                                                                                                                                                                                                                                                                                                                                                          |
| 13 Thermostat Assembly                                                                                                                                                                                                                                                                                                                                                                                |
| 14 Water Flow Directors PSU                                                                                                                                                                                                                                                                                                                                                                           |
| 15 Spring Stainless Steel 304                                                                                                                                                                                                                                                                                                                                                                         |
| 16 Valve Body Brass - C46500                                                                                                                                                                                                                                                                                                                                                                          |
| 17 Gasket EPDM WRAS Approved                                                                                                                                                                                                                                                                                                                                                                          |
| 18 Check Valve Acetal                                                                                                                                                                                                                                                                                                                                                                                 |
| 19 Strainer Stainless Steel 304                                                                                                                                                                                                                                                                                                                                                                       |
| 20 Union Nut Brass - C37700                                                                                                                                                                                                                                                                                                                                                                           |
| 21 Connect Pipe Brass - C46500                                                                                                                                                                                                                                                                                                                                                                        |