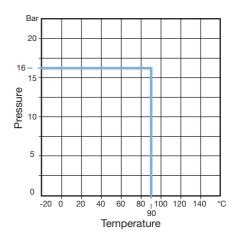

king temp: -20°C to +90°C

## Features

- Screwed BSP Parallel Male Ends (ISO 228/1)
- BS 2879/2 Type A
- Hose connection outlet



| DN  | 1/2"      | 3/4"      |
|-----|-----------|-----------|
| Α   | 32.5      | 50        |
| В   | Ø9.5      | Ø14.2     |
| С   | 12.5      | 15        |
| D   | Ø14       | Ø20.5     |
| E   | Ø9.5      | Ø14       |
| L   | 45 - 49.5 | 63 - 69.5 |
| Kgs | 0.08      | 0.21      |

| N. | <b>Part Name</b> | Materials     |
|----|------------------|---------------|
| 1  | Body             | Brass HPb59-1 |
| 2  | Bonnet           | Brass HPb59-1 |
| 3  | Stem             | Brass HPb59-1 |
| 4  | Baffle           | Brass HPb59-1 |
| 5  | Washer           | EPDM          |
| 6  | O-Ring           | EPDM          |
| 7  | O-Ring           | EPDM          |