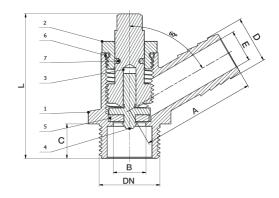

## Features

- Screwed BSP Parallel Male Ends (ISO 228/1)
- BS 2879/2 Type A
- Hose connection outlet

| DN  | 1/2"      | 3/4"      |
|-----|-----------|-----------|
| Α   | 32.5      | 50        |
| В   | Ø9.5      | Ø14.2     |
| С   | 12.5      | 15        |
| D   | Ø14       | Ø20.5     |
| E   | Ø9.5      | Ø14       |
| L   | 45 - 49.5 | 63 - 69.5 |
| Kgs | 0.08      | 0.21      |

| N. | <b>Part Name</b> | Materials     |
|----|------------------|---------------|
| 1  | Body             | Brass HPb59-1 |
| 2  | Bonnet           | Brass HPb59-1 |
| 3  | Stem             | Brass HPb59-1 |
| 4  | Baffle           | Brass HPb59-1 |
| 5  | Washer           | EPDM          |
| 6  | O-Ring           | EPDM          |
| 7  | O-Ring           | EPDM          |