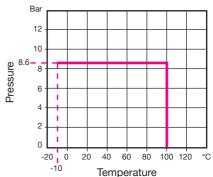

### Technical data

Max pressure: 125psi (8.6 Bar) Working temp: -10°C to +100°C

| DN  | 1/2" | 3/4" |
|-----|------|------|
| D1  | 53   | 53   |
| d   | 10   | 10   |
| L1  | 13.5 | 13.5 |
| Н   | 60.2 | 60.2 |
| Kgs | 0.21 | 0.23 |