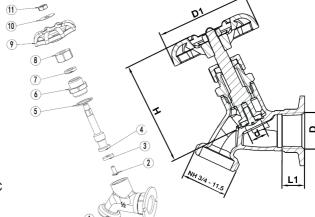

### Technical data

Max pressure: 125psi (8.6 Bar) Working temp: -10°C to +100°C

| DN  | 1/2" | 3/4" |
|-----|------|------|
| D1  | 53   | 53   |
| d   | 10   | 10   |
| L1  | 13.5 | 13.5 |
| Н   | 60.2 | 60.2 |
| Kgs | 0.21 | 0.23 |

| N. | Part Name | Materials              |
|----|-----------|------------------------|
| 1  | Body      | Lead Free Brass C46500 |
| 2  | Screw     | Brass                  |
| 3  | Gasket    | EPDM                   |
| 4  | Stem      | Lead Free Brass C46500 |
| 5  | Gasket    | PTFE                   |
| 6  | Bonnet    | Lead Free Brass C46500 |
| 7  | Gasket    | EPDM                   |
| 8  | Nut       | Brass                  |
| 9  | Handwheel | Cast Iron              |
| 10 | Gasket    | Aluminium              |
| 11 | Nut       | Steel Q235             |