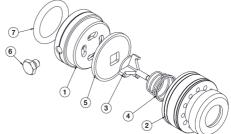

| DN  | 3/4" |
|-----|------|
| Α   | 34.3 |
| В   | 9.3  |
| С   | 14.0 |
| Kgs | 0.11 |
|     |      |

| N. | Part Name | Materials              |
|----|-----------|------------------------|
| 1  | Body      | Lead Free Brass C46500 |
| 2  | Bonnet    | Lead Free Brass C46500 |
| 3  | Core      | POM                    |
| 4  | Spring    | Stainless Steel        |
| 5  | Gasket    | NBR                    |
| 6  | Screw     | Brass                  |
| 7  | O-Ring    | NBR                    |
|    |           |                        |