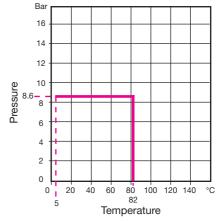

## **Technical data** Max pressure: 125psi (8.6 Bar) Working temp: 5°C to +82°C

| NH 3/4" - 11.5 |   |   | ٥ ( | NH 3/4" - 11.5 |
|----------------|---|---|-----|----------------|
| -              | В | A |     |                |