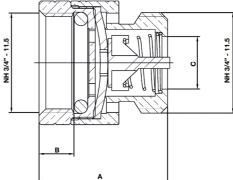

## **Technical data** Max pressure: 125psi (8.6 Bar) Working temp: 5°C to +82°C

| NH 3/4" - 11.5 |   |   | ٥ ( | NH 3/4" - 11.5 |
|----------------|---|---|-----|----------------|
| -              | В | A |     |                |

| DN  | 3/4" |
|-----|------|
| Α   | 34.3 |
| В   | 9.3  |
| С   | 14.0 |
| Kgs | 0.11 |
|     |      |

| N. | Part Name | Materials              |
|----|-----------|------------------------|
| 1  | Body      | Lead Free Brass C46500 |
| 2  | Bonnet    | Lead Free Brass C46500 |
| 3  | Core      | POM                    |
| 4  | Spring    | Stainless Steel        |
| 5  | Gasket    | NBR                    |
| 6  | Screw     | Brass                  |
| 7  | O-Ring    | NBR                    |
|    |           |                        |

V1. Dimensions in mm