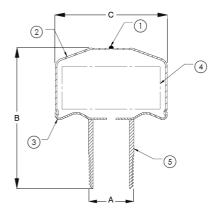

### Pipe Sizing

| Suffix | Description         |
|--------|---------------------|
| AA     | Conn Size 1/2" (15) |
| Α      | Conn Size 3/4" (19) |
| В      | Conn Size 1" (25)   |
| С      | Conn Size 1" (25)   |
| D      | Conn Size 1" (25)   |
| Е      | Conn Size 1" (25)   |
| F      | Conn Size 1" (25)   |
|        |                     |

| N. | Part Name      | Materials           |
|----|----------------|---------------------|
| 1  | SS Ball, Ø.125 | Stainless Steel 304 |
| 2  | Body           | Stainless Steel 304 |
| 3  | Bottom Cap     | Stainless Steel 304 |
| 4  | Bellows        | Stainless Steel 304 |
| 5  | Pipe fitting   | Stainless Steel 304 |

## Technical data

|         | AA     | Α      | В       | С      | D      | E       | F       |
|---------|--------|--------|---------|--------|--------|---------|---------|
| Fixture | 1-     | 1-     | 12-     | 33-    | 61-    | 114-    | 155-    |
| Unit    | 11     | 11     | 32      | 60     | 113    | 154     | 330     |
| Α       | 1/2"   | 3/4"   | 1"      | 1"     | 1"     | 1"      | 1"      |
| А       | (15)   | (19)   | (25)    | (25)   | (25)   | (25)    | (25)    |
| В       | 3-1/4" | 3-1/4" | 4-1/16" | 4-3/8" | 5-1/4" | 7-1/32" | 7-1/32" |
| ь       | (83)   | (83)   | (103)   | (114)  | (133)  | (179)   | (179)   |
| С       | 3-1/4" | 3-1/4" | 3-1/4"  | 3-1/4" | 3-1/4" | 3-1/4"  | 3-1/4"  |
| C       | (83)   | (83)   | (83)    | (83)   | (83)   | (83)    | (83)    |