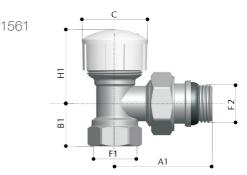

| Ŧ   | 2     |
|-----|-------|
| 18  |       |
| TRV | F1 A1 |

| DN<br>1/2" | TRV  | L/S  | Sensor | Sensor / TRV<br>Height |
|------------|------|------|--------|------------------------|
| Α          | 53.5 | 49.5 |        |                        |
| В          | 27.5 | 23   |        |                        |
| Н          | 45   | 32   | 76.5   |                        |
| A1         | 52   | 51   |        |                        |
| B1         | 23   | 21.5 |        |                        |
| H1         | 40   | 26   |        | 97                     |
| С          | 35   | 22   | 51     |                        |
| F1         | 1/2  | 1/2  |        |                        |
| F2         | 1/2  | 1/2  |        |                        |