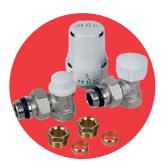

## **ART 1567**1/2" Angle Radiator Pack

**Technical data**Max pressure: 10 Bar
Max working temp: 100°C

## **Features**

- ½" Angle Radiator TRV, Sensor Head & Lock shield pack
- Includes ART 1597, ART 1561, ART 1537 & 2x ART 1504. Refer to the relevant datasheets for full details about each component.
- Screwed BSP Parallel M/F threads (ISO 228/1) with Auto Seal Tail Piece
- Conforms to EN215 & suitable for use with all radiators
- Liquid Filled Sensor & TRV both have standard M30 x1.5 connection
- ART 1597 locking ring Temperature set-point lock & limit function