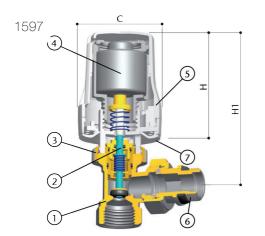

| Ŧ   | 2     |
|-----|-------|
| 18  |       |
| TRV | F1 A1 |

| DN<br>1/2" | TRV  | L/S  | Sensor | Sensor / TRV<br>Height |
|------------|------|------|--------|------------------------|
| Α          | 53.5 | 49.5 |        |                        |
| В          | 27.5 | 23   |        |                        |
| Н          | 45   | 32   | 76.5   |                        |
| A1         | 52   | 51   |        |                        |
| B1         | 23   | 21.5 |        |                        |
| H1         | 40   | 26   |        | 97                     |
| С          | 35   | 22   | 51     |                        |
| F1         | 1/2  | 1/2  |        |                        |
| F2         | 1/2  | 1/2  |        |                        |