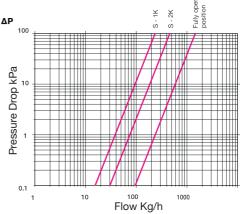

# ART 1597 Thermostatic Head





#### **Features**

- Screwed BSP Parallel (ISO 228/1)
- Lockable head
- Liquid sensor
- Frost setting 6°C
- Conforms to EN215
- M30 x 1.5 standard connection

### **Technical data**

Max pressure: 10 Bar Max working temp: 100°C





#### **Dimensions**

| С  | 51.0 |
|----|------|
| Н  | 76.5 |
| H1 | 97.0 |

| N. | Part Name    | Materials           |
|----|--------------|---------------------|
| 1  | Body         | Brass Nickel Plated |
| 2  | Bonnet       | Brass               |
| 3  | Locking Ring | Brass Nickel Plated |
| 4  | Thermostat   | -                   |
| 5  | Handle       | ABS                 |
| 6  | Tail Piece   | Brass Nickel Plated |
| 7  | Ring         | ABS                 |

## Flow and Pressure Drop



V1. Dimensions in mm