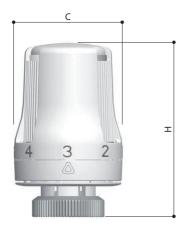

#### **Dimensions**

| С  | 51.0 |
|----|------|
| Н  | 76.5 |
| H1 | 97.0 |

| N. | Part Name    | Materials           |
|----|--------------|---------------------|
| 1  | Body         | Brass Nickel Plated |
| 2  | Bonnet       | Brass               |
| 3  | Locking Ring | Brass Nickel Plated |
| 4  | Thermostat   | -                   |
| 5  | Handle       | ABS                 |
| 6  | Tail Piece   | Brass Nickel Plated |
| 7  | Ring         | ABS                 |