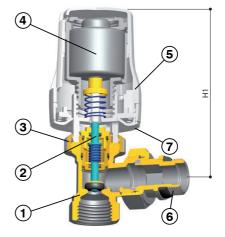

#### **Dimensions**

| С  | 51.0 |
|----|------|
| Н  | 76.5 |
| H1 | 97.0 |

| N. | Part Name    | Materials           |
|----|--------------|---------------------|
| 1  | Body         | Brass Nickel Plated |
| 2  | Bonnet       | Brass               |
| 3  | Locking Ring | Brass Nickel Plated |
| 4  | Thermostat   | -                   |
| 5  | Handle       | ABS                 |
| 6  | Tail Piece   | Brass Nickel Plated |
| 7  | Ring         | ABS                 |