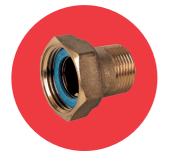

## ART 20C Union Tail Pcs **2 Piece Union and Gasket**

| Part Name | Materials    |
|-----------|--------------|
| Union     | Brass CW617N |
| Gasket    | Fibre Washer |

V1. Dimensions in mm

This data sheet is designed as a guide and should not be regarded as wholly accurate in every detail. We reserve the right to amend the specification of any product without notice.