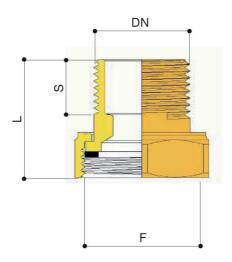

## Features

- To suit ART 20C valves DN10-25
- Two required per ART 20C

| DN | 3/8" | 1/2" | 3/4" | 1"     | 1.1/4" | 1.1/2" | 2"     |
|----|------|------|------|--------|--------|--------|--------|
| F  | 1/2" | 3/4" | 1"   | 1.1/4" | 1.1/2" | 2"     | 2.1/2" |
| L  | 28   | 28   | 33   | 34     | 37     | 42     | 60     |
| S  | 10   | 11   | 11   | 15     | 15     | 20     | 20     |

| Part Name | Materials    |
|-----------|--------------|
| Union     | Brass CW617N |
| Gasket    | Fibre Washer |

V1. Dimensions in mm

This data sheet is designed as a guide and should not be regarded as wholly accurate in every detail. We reserve the right to amend the specification of any product without notice.