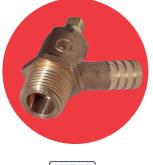

## ART 310 Bronze Drain Cock

Features

- Screwed BSP Taper (ISO 7/1)
- BS 2879/2 Type A
- Hose connection outlet

WRAS

**Technical data** Max pressure: 16 Bar Working temp: -20°C to +120°C

| DN  | 1/2"      | 3/4"    |
|-----|-----------|---------|
| Α   | 42        | 54      |
| В   | Ø9.5      | Ø14.2   |
| С   | 15        | 17      |
| D   | Ø14       | Ø20.5   |
| E   | Ø9.5      | Ø14     |
| L   | 53.5-58.5 | 65-71.5 |
| Kgs | 0.13      | 0.26    |