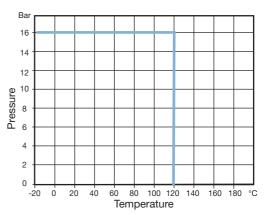

## ART 310 Bronze Drain Cock

Features

- Screwed BSP Taper (ISO 7/1)
- BS 2879/2 Type A
- Hose connection outlet

WRAS

**Technical data** Max pressure: 16 Bar Working temp: -20°C to +120°C

| DN  | 1/2"      | 3/4"    |
|-----|-----------|---------|
| Α   | 42        | 54      |
| В   | Ø9.5      | Ø14.2   |
| С   | 15        | 17      |
| D   | Ø14       | Ø20.5   |
| E   | Ø9.5      | Ø14     |
| L   | 53.5-58.5 | 65-71.5 |
| Kgs | 0.13      | 0.26    |