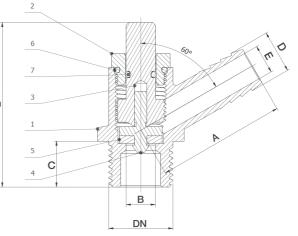

| N. | Part Name | Materials     |
|----|-----------|---------------|
| 1  | Body      | Bronze CC491K |
| 2  | Bonnet    | Brass Hpb9-1  |
| 3  | Stem      | Brass Hpb9-1  |
| 4  | Baffle    | Brass Hpb9-1  |
| 5  | Washer    | EPDM          |
| 6  | O-Ring    | EPDM          |
| 7  | O-Ring    | EPDM          |
|    |           |               |

V1. Dimensions in mm

This data sheet is designed as a guide and should not be regarded as wholly accurate in every detail. We reserve the right to amend the specification of any product without notice.