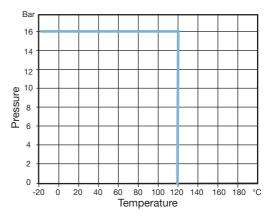

## **Technical data**

Max pressure: 16 Bar

Working temp: -20°C to +120°C

|   | 2      |
|---|--------|
|   |        |
|   | 6      |
|   | 7      |
| _ | 3      |
|   |        |
|   | 5 C    |
| • |        |
|   | B      |
|   | _ DN _ |