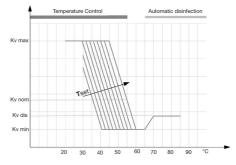

|  |
| 5  | O-Ring               | EDPM PEROX                   |  |
| 6  | O-Ring               | EDPM PEROX                   |  |
| 7  | Ring Nut             | Brass CW617N-DW              |  |
| 8  | Spring               | INOX AISI 302                |  |
| 9  | Seeger               | Steel                        |  |
| 10 | O-Ring               | EPDM PEROX                   |  |
| 11 | Index                | Aluminium                    |  |
| 12 | Plug                 | Nylon 6.6                    |  |
| 13 | O-Ring               | EPDM PEROX                   |  |
| 14 | Temperature          | Gauge Sheath Brass CW501L-DW |  |
| ·  |                      |                              |  |

15 Temperature Gauge Brass CW501L-DW

# DN

### **Regulating Characteristics**