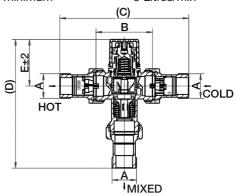

| DN  | 1/2"  | 3/4"  |
|-----|-------|-------|
| Α   | G1/2" | G3/4" |
| В   | 59    | 61    |
| С   | 114   | 135   |
| D   | 126   | 137   |
| E   | 50.9  | 50.9  |
| Kas | 0.51  | 0.73  |

| N. | Part Name      | Materials                      |
|----|----------------|--------------------------------|
| 12 | O-Ring         | EPDM WRAS approved             |
| 13 | Thermostat     | Subassembly                    |
| 14 | Water Flow Dir | rectors PSU                    |
| 15 | Spring         | Stainless Steel                |
| 16 | Body           | DZR Brass CW602N chrome plated |
| 17 | Gasket         | EPDM WRAS approved             |
| 18 | Check Valve    | Element WRAS approved          |
| 19 | Strainer       | Stainless Steel                |
| 20 | Connect Pipe   | DZR Brass CW602N chrome plated |
| 21 | Union Nut      | Brass CW617N chrome plated     |
|    |                |                                |