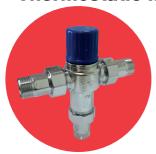

## **ART 33MBSP**

# 

## **Thermostatic Mixing Valve (TMV)**



### **Features**

Cold water supply temperature
Hot water supply temperature
Temperature adjustment range
Working temperature range
Pre-set thermostatic controller
5°C - 25°C
55°C - 65°C
30°C - 50°C
30°C - 44°C
41°C

Pre-set thermostatic controller 41°C
Accuracy of outlet temperature ±2°C

 Min. temperature differential 12°C (between hot supply and outlet temp)

Supply pressure imbalance dynamic 2:1

Flow rate minimum









### **Technical data**

Max pressure (Static) 10 Bar Max pressure (Dynamic) 5 Bar Temp adjustment range 30°C to 50°C



| N. | Part Name     | Materials                      |
|----|---------------|--------------------------------|
| 1  | Сар           | ABS                            |
| 2  | Locking Cap   | Brass CW617N                   |
| 3  | Locating Ring |