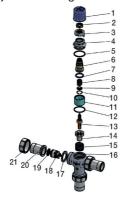

### **Technical data**

Max pressure (Static) 10 Bar Max pressure (Dynamic) 5 Bar Temp adjustment range 30°C to 50°C

| N. | Part Name     | Materials                      |
|----|---------------|--------------------------------|
| 1  | Сар           | ABS                            |
| 2  | Locking Cap   | Brass CW617N                   |
| 3  | Locating Ring | POM+25%GF                      |
| 4  | Bonnet        | DZR Brass CW602N chrome plated |
| 5  | O-Ring        | EPDM WRAS approved             |
| 6  | Stem          | DZR Brass CW602N               |
| 7  | O-Ring        | EPDM WRAS approved             |
| 8  | Spring        | Stainless Steel                |
| 9  | Block         | DZR Brass CW602N               |
| 10 | Circlip       | Stainless Steel                |
| 11 | Piston        | PSU                            |
|    |               |                                |

| DN  | 1/2"  | 3/4"  |
|-----|-------|-------|
| Α   | G1/2" | G3/4" |
| В   | 59    | 61    |
| С   | 114   | 135   |
| D   | 126   | 137   |
| E   | 50.9  | 50.9  |
| Kas | 0.51  | 0.73  |

| N. | Part Name      | Materials                      |
|----|----------------|--------------------------------|
| 12 | O-Ring         | EPDM WRAS approved             |
| 13 | Thermostat     | Subassembly                    |
| 14 | Water Flow Dir | rectors PSU                    |
| 15 | Spring         | Stainless Steel                |
| 16 | Body           | DZR Brass CW602N chrome plated |
| 17 | Gasket         | EPDM WRAS approved             |
| 18 | Check Valve    | Element WRAS approved          |
| 19 | Strainer       | Stainless Steel                |
| 20 | Connect Pipe   | DZR Brass CW602N chrome plated |
| 21 | Union Nut      | Brass CW617N chrome plated     |
|    |                |                                |