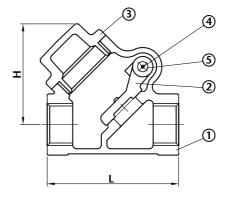

#### Technical data

Max pressure: 20 Bar

Working temp: -10°C to +232°C

| DN  | 1/2" | 3/4" | 1"   | 1 1/4" | 1 1/2" | 2"    |
|-----|------|------|------|--------|--------|-------|
| L   | 56.0 | 70.5 | 80.0 | 96.5   | 110.0  | 129.0 |
| Н   | 42.5 | 51.0 | 58.0 | 68.0   | 78.0   | 96.0  |
| Kv  | 5.0  | 9.2  | 15.0 | 29.1   | 38.3   | 66.6  |
| Kgs | 0.28 | 0.43 | 0.59 | 0.91   | 1.31   | 1.86  |

#### N. Part Name Materials

| 1 | Body       | Bronze ASTM B62 C83600 |
|---|------------|------------------------|
| 2 | Disc       | Bronze ASTM B62 C83600 |
| 3 | Cap        | Bronze ASTM B62 C83600 |
| 4 | Hanger Pin | Brass ASTM B16 C36000  |
| 5 | Plug       | Brass ASTM B16 C36000  |
|   |            |                        |