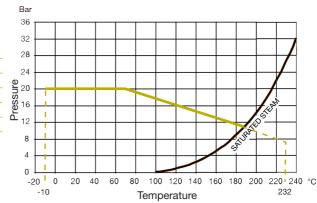

#### Technical data

Max pressure: 20 Bar

Working temp: -10°C to +232°C

| DN  | 1/2" | 3/4" | 1"   | 1 1/4" | 1 1/2" | 2"    |
|-----|------|------|------|--------|--------|-------|
| L   | 56.0 | 70.5 | 80.0 | 96.5   | 110.0  | 129.0 |
| Н   | 42.5 | 51.0 | 58.0 | 68.0   | 78.0   | 96.0  |
| Kv  | 5.0  | 9.2  | 15.0 | 29.1   | 38.3   | 66.6  |
| Kgs | 0.28 | 0.43 | 0.59 | 0.91   | 1.31   | 1.86  |