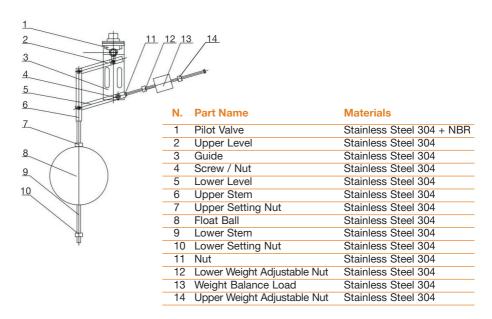

| O-Ring              | NBR                 |
| 5  | Disc Ring           | NBR                 |
| 6  | Disc Retainer       | Ductile Iron        |
| 7  | Disc Guide          | Ductile Iron        |
| 8  | Diaphragm           | EPDM                |
| 9  | Diaphragm Washer    | Ductile Iron        |
| 10 | Spring              | Stainless Steel 304 |
| 11 | Cover Bearing       | Stainless Steel 304 |
| 12 | Screw               | Stainless Steel 304 |
| 13 | Washer              | Stainless Steel 304 |
| 14 | Cover               | Ductile Iron        |
| 15 | Strainer            | Stainless Steel 304 |
| 16 | Needle Valve        | Stainless Steel 304 |
| 17 | Ball Valve          | Stainless Steel 304 |
| 18 | Float Control Valve | Stainless Steel 304 |

### 

Pilot Valve Detail - ART 6175



### Flow curve of the main valve at fully open status