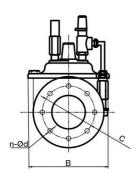

| DN   | 50   | 65   | 80   | 100  | 125  | 150  | 200   | 250   | 300   |
|------|------|------|------|------|------|------|-------|-------|-------|
| L    | 230  | 290  | 310  | 350  | 400  | 480  | 600   | 730   | 850   |
| E    | 165  | 185  | 200  | 220  | 250  | 285  | 340   | 405   | 460   |
| С    | 125  | 145  | 160  | 180  | 210  | 240  | 295   | 355   | 410   |
| n-Ød | 4-19 | 4-19 | 8-19 | 8-19 | 8-19 | 8-23 | 12-23 | 12-28 | 12-28 |
| В    | 164  | 194  | 218  | 252  | 286  | 348  | 476   | 574   | 662   |
| Н    | 335  | 355  | 370  | 390  | 420  | 455  | 510   | 575   | 630   |
| H1   | 242  | 252  | 270  | 280  | 295  | 313  | 340   | 372   | 400   |
| Kgs  | 13   | 17   | 23   | 30   | 65   | 69   | 132   | 315   | 420   |