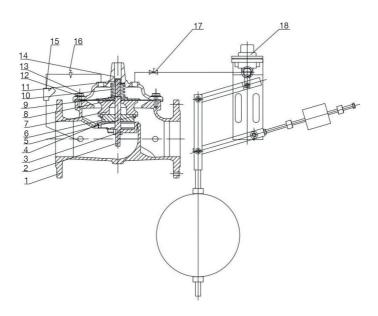

## 

| N. | Part Name           | Materials           |
|----|---------------------|---------------------|
| 1  | Body                | Ductile Iron        |
| 2  | Stem                | Stainless Steel 304 |
| 3  | Seat                | Stainless Steel 304 |
| 4  | O-Ring              | NBR                 |
| 5  | Disc Ring           | NBR                 |
| 6  | Disc Retainer       | Ductile Iron        |
| 7  | Disc Guide          | Ductile Iron        |
| 8  | Diaphragm           | EPDM                |
| 9  | Diaphragm Washer    | Ductile Iron        |
| 10 | Spring              | Stainless Steel 304 |
| 11 | Cover Bearing       | Stainless Steel 304 |
| 12 | Screw               | Stainless Steel 304 |
| 13 | Washer              | Stainless Steel 304 |
| 14 | Cover               | Ductile Iron        |
| 15 | Strainer            | Stainless Steel 304 |
| 16 | Needle Valve        | Stainless Steel 304 |
| 17 | Ball Valve          | Stainless Steel 304 |
| 18 | Float Control Valve | Stainless Steel 304 |