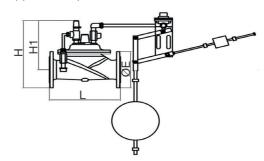

| DN   | 50   | 65   | 80   | 100  | 125  | 150  | 200   | 250   | 300   |
|------|------|------|------|------|------|------|-------|-------|-------|
| L    | 230  | 290  | 310  | 350  | 400  | 480  | 600   | 730   | 850   |
| E    | 165  | 185  | 200  | 220  | 250  | 285  | 340   | 405   | 460   |
| С    | 125  | 145  | 160  | 180  | 210  | 240  | 295   | 355   | 410   |
| n-Ød | 4-19 | 4-19 | 8-19 | 8-19 | 8-19 | 8-23 | 12-23 | 12-28 | 12-28 |
| В    | 164  | 194  | 218  | 252  | 286  | 348  | 476   | 574   | 662   |
| Н    | 335  | 355  | 370  | 390  | 420  | 455  | 510   | 575   | 630   |
| H1   | 242  | 252  | 270  | 280  | 295  | 313  | 340   | 372   | 400   |
| Kgs  | 13   | 17   | 23   | 30   | 65   | 69   | 132   | 315   | 420   |