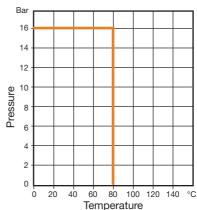

#### **Technical data**

Max pressure: 16 Bar Minimum differential

pressure: 5PSI (0.035MPa) Working temp: 0°C to +80°C

### Flow curve of the main valve at fully open status