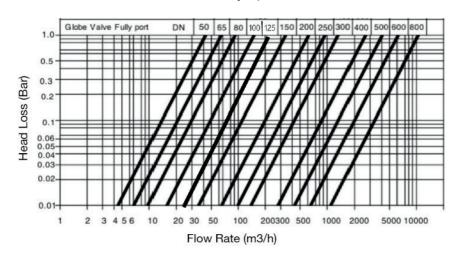

sc Ring           | NBR                 |
| 6  | Disc Retainer       | Ductile Iron        |
| 7  | Disc Guide          | Ductile Iron        |
| 8  | Diaphragm           | EPDM                |
| 9  | Diaphragm Washer    | Ductile Iron        |
| 10 | Spring              | Stainless Steel 304 |
| 11 | Cover Bearing       | Stainless Steel 304 |
| 12 | Screw               | Stainless Steel 304 |
| 13 | Washer              | Stainless Steel 304 |
| 14 | Cover               | Ductile Iron        |
| 15 | Strainer            | Stainless Steel 304 |
| 16 | Needle Valve        | Stainless Steel 304 |
| 17 | Ball Valve          | Stainless Steel 304 |
| 18 | Float Control Valve | Stainless Steel 304 |

### 

Pilot Valve Detail - ART 6175



### Flow curve of the main valve at fully open status