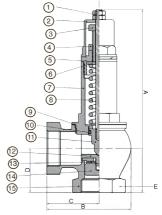

## **Technical data**

Max pressure: 16 Bar Adjustable pressure range: 0.5 -16 Bar

: 0.5 -16 Bar 0°C to 150°C

Working temp: 0°C to 1

Alternative top on 2½ and 3" valves.

| DN  | 1/2" | 3/4" | 1"   | 1 1/4" | 1 1/2" | 2"   | 2 1/2" | 3"   |
|-----|------|------|------|--------|--------|------|--------|------|
| Α   | 136  | 158  | 169  | 207    | 230    | 259  | 305    | 315  |
| В   | 56   | 64   | 76   | 90     | 100    | 124  | 135    | 145  |
| С   | 35.5 | 39.5 | 47   | 56     | 62.5   | 75   | 79.5   | 84.5 |
| D   | 30   | 32   | 40   | 44     | 47     | 60   | 69     | 78   |
| Е   | 28   | 35   | 41   | 49     | 56     | 71   | 88     | 100  |
| Kgs | 0.47 | 0.69 | 0.97 | 1.57   | 2.04   | 3.18 | 4.52   | 5.30 |

| N.    | Part Name         | Materials                          |  |  |  |  |  |
|-------|-------------------|------------------------------------|--|--|--|--|--|
| 1     | Nut and Locknut   | Brass CW617N                       |  |  |  |  |  |
| 2     | Housing Cap       | Brass CW617N                       |  |  |  |  |  |
| 3     | Regulator         | Brass CW617N                       |  |  |  |  |  |
| 4     | Locknut Regulator | Brass CW617N                       |  |  |  |  |  |
| 5     | Regulator Seat    | Brass CW617N                       |  |  |  |  |  |
| 6     | Spring Pusher     | Brass CW617N                       |  |  |  |  |  |
| 7     | Bonnet            | 1/2"-1.1/2" Brass EN12165-CW617N   |  |  |  |  |  |
|       |                   | 2"-3" Brass EN1982-CC754S          |  |  |  |  |  |
| 8     | Spring Ga         | Ivanised Steel EN10270-1 / AISI302 |  |  |  |  |  |
| 9     | Gasket            | Pressed Fibre                      |  |  |  |  |  |
| 10    | O-Ring            | EPDM Rubber                        |  |  |  |  |  |
| 11    | Rod               | Brass CW617N                       |  |  |  |  |  |
| 12    | Valve Seat        | Brass CW617N                       |  |  |  |  |  |
| 13    | Valve Gasket      | EPDM Rubber                        |  |  |  |  |  |
| 14    | Valve Nut         | Brass CW617N                       |  |  |  |  |  |
| 15    | Body              | Brass EN1982-CC754S                |  |  |  |  |  |
| Dimor | Dimonsions in mm  |                                    |  |  |  |  |  |

V1. Dimensions in mm