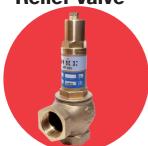

## **ART 622**

## **Brass Adjustable Pressure**

## **Features**

- Screwed BSP Parallel (ISO 228/1)
- Suitable for gases, liquids and steam
- · Adjustable range: 0.5 to 16 bar
- PED 2014/68/EU
- Manual test function
- Suitable for use as a bypass valve
- This product should not be used as a safety valve