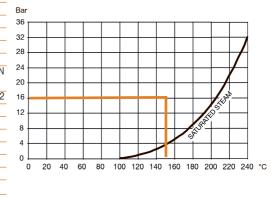

## **Technical data**

Max pressure: 16 Bar Adjustable pressure range: 0.5 -16 Bar

: 0.5 -16 Bar 0°C to 150°C

Working temp: 0°C to 1

Alternative top on 2½ and 3" valves.

| DN  | 1/2" | 3/4" | 1"   | 1 1/4" | 1 1/2" | 2"   | 2 1/2" | 3"   |
|-----|------|------|------|--------|--------|------|--------|------|
| Α   | 136  | 158  | 169  | 207    | 230    | 259  | 305    | 315  |
| В   | 56   | 64   | 76   | 90     | 100    | 124  | 135    | 145  |
| С   | 35.5 | 39.5 | 47   | 56     | 62.5   | 75   | 79.5   | 84.5 |
| D   | 30   | 32   | 40   | 44     | 47     | 60   | 69     | 78   |
| Е   | 28   | 35   | 41   | 49     | 56     | 71   | 88     | 100  |
| Kgs | 0.47 | 0.69 | 0.97 | 1.57   | 2.04   | 3.18 | 4.52   | 5.30 |