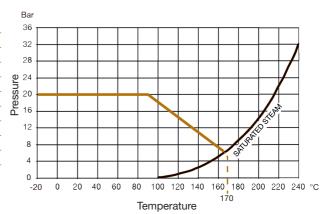

## Technical data

Max pressure: 20 Bar

Working temp: -20°C to +170°C

| DN  | 1/2" | 3/4" | 1"   | 1 1/4" | 1 1/2" | 2"    |
|-----|------|------|------|--------|--------|-------|
| L   | 43   | 46   | 52   | 65     | 66     | 82.5  |
| Н   | 63.5 | 67.3 | 68.9 | 87.7   | 96.7   | 114.5 |
| S   | 6.3  | 6.3  | 6.3  | 6.3    | 8.0    | 8.0   |
| В   | 13   | 17   | 21   | 27     | 34     | 45    |
| Kv  | 8.4  | 15.2 | 22.1 | 39.8   | 63.1   | 142.0 |
| Kgs | 0.20 | 0.27 | 0.39 | 0.59   | 0.83   | 1.31  |