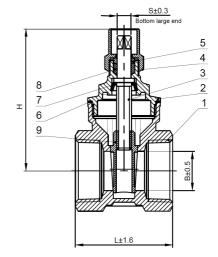

## Technical data

Max pressure: 20 Bar

Working temp: -20°C to +170°C

| DN  | 1/2" | 3/4" | 1"   | 1 1/4" | 1 1/2" | 2"    |
|-----|------|------|------|--------|--------|-------|
| L   | 43   | 46   | 52   | 65     | 66     | 82.5  |
| Н   | 63.5 | 67.3 | 68.9 | 87.7   | 96.7   | 114.5 |
| S   | 6.3  | 6.3  | 6.3  | 6.3    | 8.0    | 8.0   |
| В   | 13   | 17   | 21   | 27     | 34     | 45    |
| Kv  | 8.4  | 15.2 | 22.1 | 39.8   | 63.1   | 142.0 |
| Kgs | 0.20 | 0.27 | 0.39 | 0.59   | 0.83   | 1.31  |

| N. | Part Name    | Materials     |  |  |
|----|--------------|---------------|--|--|
| 1  | Body         | DZR CW602N    |  |  |
| 2  | Bonnet       | DZR CW602N    |  |  |
| 3  | Stem         | DZR CW602N    |  |  |
| 4  | Packing Nut  | Brass HPb58-2 |  |  |
| 5  | Washer Ring  | Brass HPb58-2 |  |  |
| 6  | Gasket       | PTFE          |  |  |
| 7  | Lock Ring    | Brass HPb58-2 |  |  |
| 8  | Stem Packing | PTFE          |  |  |
| 9  | Disc         | DZR CW602N    |  |  |
|    |              |               |  |  |