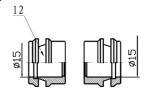

| DN  | 15mm | 22mm |
|-----|------|------|
| L   | 123  | 104  |
| В   | 92.5 | 92.5 |
| С   | 52.5 | 52.5 |
| D   | 1/4" | 1/4" |
| Kgs | 0.61 | 0.54 |

| N. | Part Name     | Materials       |
|----|---------------|-----------------|
| 1  | Olives        | Copper -T2      |
| 2  | Nuts          | DZR - CW602N    |
| 3  | Body          | DZR - CW602N    |
| 4  | Cartridge     | Brass - CW617N  |
| 5  | Plastic Cap   | Nylon           |
| 6  | Spring        | Spring Steel    |
| 7  | Screw         | Brass - Hpb58-3 |
| 8  | Nut           | Brass - Hpb58-3 |
| 9  | Plug          | Nylon           |
| 10 | O-Ring        | EPDM            |
| 11 | Gauge         | Steel - Q235A   |
| 12 | Reducer       | DZR - CW602N    |
| 13 | Pre-set Label |                 |
|    |               |                 |

### 15mm Adaptor