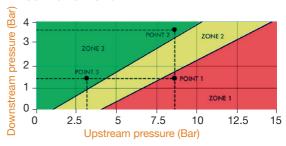

04  |
| В   | 92.5 | 92.5 |
| С   | 52.5 | 52.5 |
| D   | 1/4" | 1/4" |
| Kgs | 0.61 | 0.54 |

| N. | Part Name     | Materials       |
|----|---------------|-----------------|
| 1  | Olives        | Copper -T2      |
| 2  | Nuts          | DZR - CW602N    |
| 3  | Body          | DZR - CW602N    |
| 4  | Cartridge     | Brass - CW617N  |
| 5  | Plastic Cap   | Nylon           |
| 6  | Spring        | Spring Steel    |
| 7  | Screw         | Brass - Hpb58-3 |
| 8  | Nut           | Brass - Hpb58-3 |
| 9  | Plug          | Nylon           |
| 10 | O-Ring        | EPDM            |
| 11 | Gauge         | Steel - Q235A   |
| 12 | Reducer       | DZR - CW602N    |
| 13 | Pre-set Label |                 |
|    |               |                 |



### 15mm Adaptor



### **Cavitation Chart**