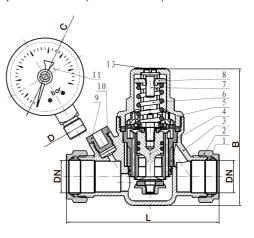

#### **Technical data**

Max inlet pressure (static): 16 Bar Adjustable pressure range: 1 - 6 Bar Pressure gauge: 0 - 10 Bar Min inlet pressure: 1 Bar

80°C Max inlet temperature: Factory set pressure: 3 Bar

| DN  | 15mm | 22mm |
|-----|------|------|
| L   | 123  | 104  |
| В   | 92.5 | 92.5 |
| С   | 52.5 | 52.5 |
| D   | 1/4" | 1/4" |
| Kgs | 0.61 | 0.54 |

| N. | Part Name     | Materials       |
|----|---------------|-----------------|
| 1  | Olives        | Copper -T2      |
| 2  | Nuts          | DZR - CW602N    |
| 3  | Body          | DZR - CW602N    |
| 4  | Cartridge     | Brass - CW617N  |
| 5  | Plastic Cap   | Nylon           |
| 6  | Spring        | Spring Steel    |
| 7  | Screw         | Brass - Hpb58-3 |
| 8  | Nut           | Brass - Hpb58-3 |
| 9  | Plug          | Nylon           |
| 10 | O-Ring        | EPDM            |
| 11 | Gauge         | Steel - Q235A   |
| 12 | Reducer       | DZR - CW602N    |
| 13 | Pre-set Label |                 |
|    |               |                 |