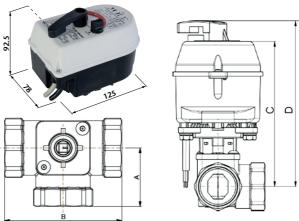

## Max Torque: 15 Nm Ingress Protection: IP44

Technical data

Running Time: 73 sec / 90°

| DN         | 15        | 20        | 25       | 32        | 40        | 50       |
|------------|-----------|-----------|----------|-----------|-----------|----------|
| Туре       | CRM15/3.0 | CRM20/7.0 | CRM25/11 | CRM32/15  | CRM40/25  | CRM50/40 |
| A          | 36        | 36        | 41       | 47        | 53        | 60       |
| В          | 72        | 72        | 82       | 94        | 106       | 120      |
| С          | 126       | 126       | 126      | 132       | 139       | 140      |
| D          | 144       | 144       | 144      | 149       | 156       | 158      |
| Connection | Rp 1/2"   | Rp 3/4"   | Rp 1"    | Rp 1 1/4" | Rp 1 1/2" | Rp 2"    |
| Kvs        | 3         | 7         | 11       | 15        | 25        | 40       |
| Kgs        | 1.22      | 1.28      | 1.32     | 1.65      | 2.35      | 2.93     |