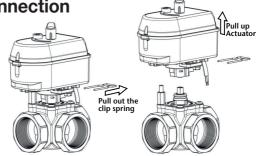

## **Disconnection / Reconnection**

For reconnection, insert clip spring into clip adapter on actuator and push actuator onto valve to hear 'click'.