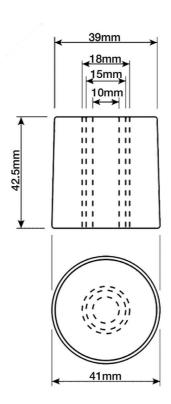

#### **Features**

- Available in 10mm, 15mm and 18mm. (20mm and 22mm are under development.)
- · Permanent magnet moulded in ABS plastic.
- Designed to convert electrically operated Solenoid Valves into manually operated valves.
- Ideal for engineers when electricity is not available (installation process / commissioning etc).
- Handy pocket size.
- Easy to use and time saving.
- Generic design fits most solenoids.