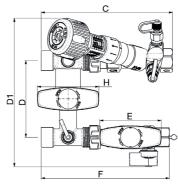

## Technical data

| Max pressure: |  |
|---------------|--|
| Working temp: |  |

25 Bar -10°C to +120°C

| DN | 1/2" | 3/4" | 1"  |
|----|------|------|-----|
| Ø  | 15   | 20   | 25  |
| В  | 106  | 122  | 132 |
| B1 | 77   | 81   | 91  |
| С  | 171  | 202  | 241 |
| D  | 100  | 100  | 150 |
| D1 | 193  | 201  | 253 |
| E  | 80   | 80   | 80  |
| F  | 167  | 197  | 243 |
| Н  | 80   | 80   | 80  |

| FODRV                               |
|-------------------------------------|
| H Block                             |
| Ball valve, strainer and drain cock |
|                                     |

V1. Dimensions in mm