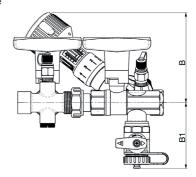

## Technical data

| Max pressure: |  |
|---------------|--|
| Working temp: |  |

25 Bar -10°C to +120°C

| DN | 1/2" | 3/4" | 1"  |
|----|------|------|-----|
| Ø  | 15   | 20   | 25  |
| В  | 106  | 122  | 132 |
| B1 | 77   | 81   | 91  |
| С  | 171  | 202  | 241 |
| D  | 100  | 100  | 150 |
| D1 | 193  | 201  | 253 |
| E  | 80   | 80   | 80  |
| F  | 167  | 197  | 243 |
| Н  | 80   | 80   | 80  |

| FODRV                               |
|-------------------------------------|
| H Block                             |
| Ball valve, strainer and drain cock |
|                                     |

V1. Dimensions in mm