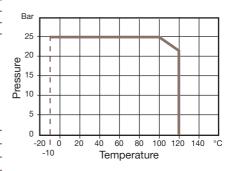

## Technical data

| Max pressure: |  |
|---------------|--|
| Working temp: |  |

25 Bar -10°C to +120°C

| DN | 1/2" | 3/4" | 1"  |
|----|------|------|-----|
| Ø  | 15   | 20   | 25  |
| В  | 106  | 122  | 132 |
| B1 | 77   | 81   | 91  |
| С  | 171  | 202  | 241 |
| D  | 100  | 100  | 150 |
| D1 | 193  | 201  | 253 |
| E  | 80   | 80   | 80  |
| F  | 167  | 197  | 243 |
| Н  | 80   | 80   | 80  |