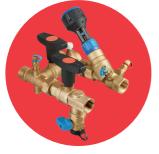

## Monolink 25 H Block complete with ART 25

Features

- BSP Connections
- Material DZR Brass EN12165 CW602N-M
- Tested in accordance with EN 12266-1:2012
- 5 year guarantee