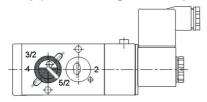

#### 5/2 way (Double Acting Actuators)

# Model: V523231E4-08MG 5/2 5/2 way with silencers function diagram