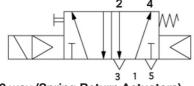

### 3/2 way (Spring Return Actuators)

### Model: V523231E4-08MG 3/2 3/2 way with silencers function diagram

|                 | Materials                                                                                                              |
|-----------------|------------------------------------------------------------------------------------------------------------------------|
| Nut             | PA66 (Nylon) + 30% GF (Plastic)                                                                                        |
| Coil (Din Plug) | Enamelled Wire & Engineering Plastic                                                                                   |
| Pilot Unit      | Pure Steel & Cu & Stainless Steel                                                                                      |
| Body            | 6061-T6 (Aluminium Alloy)                                                                                              |
| Spool           | 6061-T6 (Aluminium Alloy)                                                                                              |
| Flat Ring       | HNBR 80°                                                                                                               |
| Spring          | SUS304-WPB                                                                                                             |
| Diamond Ring    | NBR                                                                                                                    |
| Rear Cover      | Zinc Alloy                                                                                                             |
| Screw           | Q235 (Steel)                                                                                                           |
| Spring Washer   | Q235 (Steel)                                                                                                           |
| Switch Gasket   | NBR & Q235                                                                                                             |
| Screw           | Q235 (Steel)                                                                                                           |
| O-Ring          | NBR                                                                                                                    |
|                 | Coil (Din Plug) Pilot Unit Body Spool Flat Ring Spring Diamond Ring Rear Cover Screw Spring Washer Switch Gasket Screw |