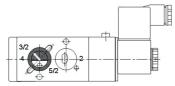

#### 5/2 way (Double Acting Actuators)

# Model: V523231E4-08MG 5/2 5/2 way with silencers function diagram