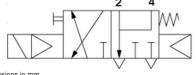

#### 5/2 way (Double Acting Actuators)

# Model: V523231E4-08MG 5/2 5/2 way with silencers function diagram