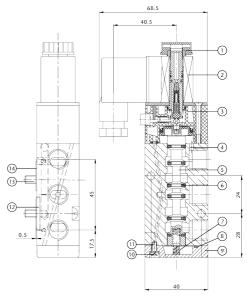

## Universal Direct Mount Namur Solenoid

### Model: V523231E4-08MG 3/2 3/2 way with silencers function diagram

|                 | Materials                                                                                                              |
|-----------------|------------------------------------------------------------------------------------------------------------------------|
| Nut             | PA66 (Nylon) + 30% GF (Plastic)                                                                                        |
| Coil (Din Plug) | Enamelled Wire & Engineering Plastic                                                                                   |
| Pilot Unit      | Pure Steel & Cu & Stainless Steel                                                                                      |
| Body            | 6061-T6 (Aluminium Alloy)                                                                                              |
| Spool           | 6061-T6 (Aluminium Alloy)                                                                                              |
| Flat Ring       | HNBR 80°                                                                                                               |
| Spring          | SUS304-WPB                                                                                                             |
| Diamond Ring    | NBR                                                                                                                    |
| Rear Cover      | Zinc Alloy                                                                                                             |
| Screw           | Q235 (Steel)                                                                                                           |
| Spring Washer   | Q235 (Steel)                                                                                                           |
| Switch Gasket   | NBR & Q235                                                                                                             |
| Screw           | Q235 (Steel)                                                                                                           |
| O-Ring          | NBR                                                                                                                    |
|                 | Coil (Din Plug) Pilot Unit Body Spool Flat Ring Spring Diamond Ring Rear Cover Screw Spring Washer Switch Gasket Screw |