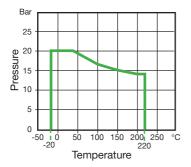

| Temperature<br>(°C) | Non-shock maximum working pressure (bar) |
|---------------------|------------------------------------------|
| -20 to 40           | 20                                       |
| 100                 | 16.5                                     |
| 150                 | 15                                       |
| 200                 | 14                                       |
| 220                 | 13.5                                     |

| NOTE 1 | Pressure for intermediate temperatures may be determined by the interpolation method. |
|--------|---------------------------------------------------------------------------------------|
| NOTE 2 | Temperatures indicated are those of internal fluid.                                   |
| NOTE 3 | Piping loads, stresses and moments are not taken into account.                        |