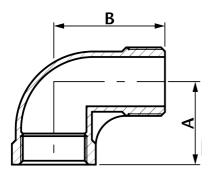

| DN     | Α    | В     | Kgs   |
|--------|------|-------|-------|
| 1/8"   | 17.0 | 24.2  | 0.020 |
| 1/4"   | 19.0 | 27.5  | 0.032 |
| 3/8"   | 22.0 | 32.0  | 0.044 |
| 1/2"   | 27.5 | 37.8  | 0.076 |
| 3/4"   | 32.5 | 42.3  | 0.113 |
| 1"     | 38.5 | 51.1  | 0.194 |
| 1 1/4" | 45.0 | 54.0  | 0.277 |
| 1 1/2" | 48.0 | 63.7  | 0.360 |
| 2"     | 57.0 | 70.0  | 0.605 |
| 2 1/2" | 69.5 | 83.0  | 0.919 |
| 3"     | 78.0 | 94.0  | 1.583 |
| 4"     | 97.0 | 115.0 | 2.696 |
|        |      |       |       |

V2. Dimensions in mm

This data sheet is designed as a guide and should not be regarded as wholly accurate in every detail. We reserve the right to amend the specification of any product without notice.