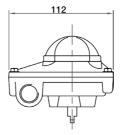

ess steel mounting bracket
- Switchboxes available to suit hazardous areas

## **Standard Specification**

| : Die cast aluminium                  |
|---------------------------------------|
| : IP67                                |
| : Polyester powder coating (black)    |
| : Stainless Steel                     |
| : 2 x M20 (options PG13.5 & 1/2" NPT) |
| : 2 x SPDT, mechanical                |
| 250V AC/16A, 125V AC/16A              |
| · 250VDC/0.3A, 125VDC/0.6A, 30VDC/10A |
| : -20°C to +80°C                      |
|                                       |

## **Optional Specification**

| Enclosure rating  | : IP68                   |
|-------------------|--------------------------|
| Proximity sensors | : Available upon request |
| Beacon indicator  | : 3 way indication       |







V1. Dimensions in mm