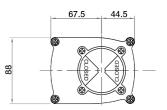

s steel mounting bracket
- Switchboxes available to suit hazardous areas

## **Standard Specification**

| : Die cast aluminium                  |
|---------------------------------------|
| : IP67                                |
| : Polyester powder coating (black)    |
| : Stainless Steel                     |
| : 2 x M20 (options PG13.5 & 1/2" NPT) |
| : 2 x SPDT, mechanical                |
| 250V AC/16A, 125V AC/16A              |
| · 250VDC/0.3A, 125VDC/0.6A, 30VDC/10A |
| : -20°C to +80°C                      |
|                                       |

## **Optional Specification**

| Enclosure rating  | : IP68                   |
|-------------------|--------------------------|
| Proximity sensors | : Available upon request |
| Beacon indicator  | : 3 way indication       |







V1. Dimensions in mm