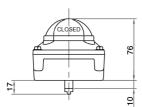

nless steel mounting bracket
- Switchboxes available to suit hazardous areas

## **Standard Specification**

| : Die cast aluminium                  |
|---------------------------------------|
| : IP67                                |
| : Polyester powder coating (black)    |
| : Stainless Steel                     |
| : 2 x M20 (options PG13.5 & 1/2" NPT) |
| : 2 x SPDT, mechanical                |
| 250V AC/16A, 125V AC/16A              |
| · 250VDC/0.3A, 125VDC/0.6A, 30VDC/10A |
| : -20°C to +80°C                      |
|                                       |

## **Optional Specification**

| Enclosure rating  | : IP68                   |
|-------------------|--------------------------|
| Proximity sensors | : Available upon request |
| Beacon indicator  | : 3 way indication       |







V1. Dimensions in mm