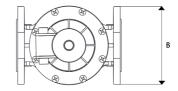

### Technical data

Max pressure: 360 mbar Working temp:

Features Flanged PN16 • Gas family 123 and air

Fail safe closed

• Complies with PED 2014/68/EU

| DN  | 2 1/2" | 3"  | 4"   |
|-----|--------|-----|------|
| A   | 316    | 316 | 325  |
| ВС  | 220    | 220 | 220  |
| С   | 350    | 350 | 350  |
| Kgs | 9.6    | 9.6 | 15.8 |