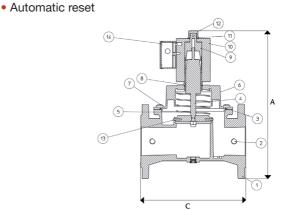

| N. | Part Name    | Materials              |
|----|--------------|------------------------|
| 1  | Body         | Aluminium Alloy        |
| 2  | Screw Plugs  | Aluminium Alloy        |
| 3  | O-Ring       | NBR                    |
| 4  | Plunger      | Steel - Aluminium      |
| 5  | Spring       | Stainless Steel        |
| 6  | Cover        | Aluminium Steel        |
| 7  | Screw        | Steel                  |
| 8  | O-Ring       | NBR                    |
| 9  | Pilot        | Steel - Brass          |
| 10 | Coil         | Steel - Copper - Nylon |
| 11 | O-Ring       | NBR                    |
| 12 | Locking Ring | Aluminium Alloy        |
| 13 | Gasket       | NBR                    |
| 14 | Connector    | Nylon                  |