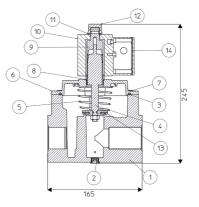

360 mbar

| Part Name    | Materials                                                                                                                           |
|--------------|-------------------------------------------------------------------------------------------------------------------------------------|
| Body         | Aluminium Alloy                                                                                                                     |
| Screw Plugs  | Aluminium Alloy                                                                                                                     |
| O-Ring       | NBR                                                                                                                                 |
| Plunger      | Steel - Brass                                                                                                                       |
| Spring       | Stainless Steel                                                                                                                     |
| Cover        | Aluminium Alloy                                                                                                                     |
| Screw        | Steel                                                                                                                               |
| O-Ring       | NBR                                                                                                                                 |
| Pilot        | Steel - Brass                                                                                                                       |
| Coil         | Steel - Nylon - Copper                                                                                                              |
| O-Ring       | NBR                                                                                                                                 |
| Locking Ring | Aluminium Alloy                                                                                                                     |
| Gasket       | NBR                                                                                                                                 |
| Connector    | Nylon                                                                                                                               |
|              | Body<br>Screw Plugs<br>O-Ring<br>Plunger<br>Spring<br>Cover<br>Screw<br>O-Ring<br>Pilot<br>Coil<br>O-Ring<br>Locking Ring<br>Gasket |

V2 Dimensions in mm

This data sheet is designed as a guide and should not be regarded as wholly accurate in every detail. We reserve the right to amend the specification of any product without notice.