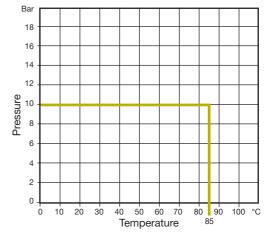

## **ART 39** DZR Brass Single Check Valve

**Technical data** Max pressure: 10 Bar Max Working temp: 85°C Features

- Compression ends
- Conforms with EN13959
- Prevention of back flow and back syphonage contamination