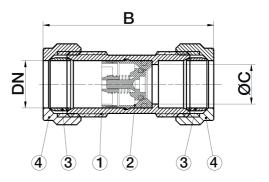

| DN  | 15   | 22   | 28   |
|-----|------|------|------|
| В   | 54.0 | 64.5 | 77.5 |
| С   | 12.5 | 15.0 | 18.0 |
| Kgs | 0.08 | 0.13 | 0.19 |

| N. | Part Name       | Materials     |
|----|-----------------|---------------|
| 1  | Body            | DZR Brass     |
| 2  | Non-Return Core | POM           |
| 3  | Olive           | T2 Copper     |
| 4  | Compression Nut | Brass HPb59-T |
|    |                 |               |

V1. Dimensions in mm

This data sheet is designed as a guide and should not be regarded as wholly accurate in every detail. We reserve the right to amend the specification of any product without notice.