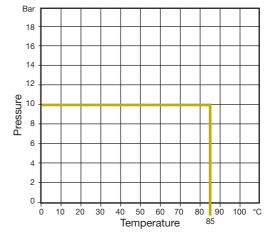

## **ART 39 DZR Brass Single Check Valve**

WRAS

**Technical data** Max pressure: 10 Bar Max Working temp: 85°C