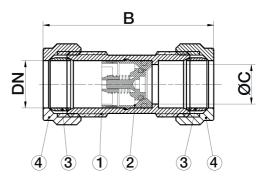

## Features

- Compression ends (EN1254-2)
- Conforms with EN13959
- Prevention of back flow and back syphonage contamination

| DN  | 15   | 22   | 28   |
|-----|------|------|------|
| В   | 54.0 | 64.5 | 77.5 |
| С   | 12.5 | 15.0 | 18.0 |
| Kgs | 0.08 | 0.13 | 0.19 |

| Ν. | Part Name       | Materials     |
|----|-----------------|---------------|
| 1  | Body            | DZR Brass     |
| 2  | Non-Return Core | POM           |
| 3  | Olive           | T2 Copper     |
| 4  | Compression Nut | Brass HPb59-T |
|    |                 |               |