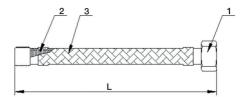

## **ART 413** M/F Threaded Stainless Steel Expansion Joint with SS Mesh

## Features

- Screwed BSP Taper (ISO 7/1)
- Stainless Steel threaded union end & Male end
- Stainless Steel mesh

**Technical data** Max pressure: 25 Bar Working temp: -15°C to +200°C

| Ν. | Part Name         | Materials           |
|----|-------------------|---------------------|
| 1  | Threaded Joint    | Stainless Steel 304 |
| 2  | Bellow            | Stainless Steel 304 |
| 3  | Metal Mesh Sleeve | Stainless Steel 304 |