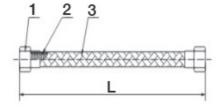

## **Features**

- Screwed BSP Taper (ISO 7/1)
- Stainless Steel threaded union end
- Stainless Steel mesh

**Technical data** 

Max pressure: 25 Bar

Working temp: -15°C to +200°C

| N. | Part Name         | Materials           |
|----|-------------------|---------------------|
| 1  | Threaded Joint    | Stainless Steel 304 |
| 2  | Bellow            | Stainless Steel 304 |
| 3  | Metal Mesh Sleeve | Stainless Steel 304 |