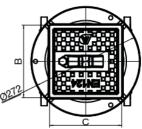

## **Buried Box** To suit ART 231 DN50-DN600

D

## Features

- Material construction Ductile Iron
- Box blue epoxy coated
- Cover black epoxy painted

|    |            | в                                       |
|----|------------|-----------------------------------------|
| DN | DN50-DN600 |                                         |
| A  | 269.5      | ~~~~~~~~~~~~~~~~~~~~~~~~~~~~~~~~~~~~~~~ |
| В  | 180        |                                         |
| С  | 180        |                                         |
| D  | 75         |                                         |
| E  | 33         |                                         |