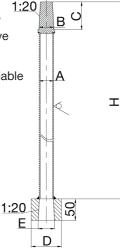

| DN | DN50-DN300                  | DN350-DN400 | DN450-DN600 |
|----|-----------------------------|-------------|-------------|
| Α  | Ø34                         | Ø48         | Ø50         |
| В  | 35                          | 35          | 48          |
| С  | 65                          | 65          | 75          |
| D  | Ø70                         | Ø85         | Ø85         |
| E  | 35                          | 48          | 48          |
| Н  | As per customer requirement |             |             |