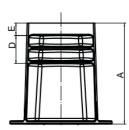

## Features

- Material construction Ductile Iron
- Box blue epoxy coated
- Cover black epoxy painted

|    |            | в                                       |
|----|------------|-----------------------------------------|
| DN | DN50-DN600 |                                         |
| A  | 269.5      | ~~~~~~~~~~~~~~~~~~~~~~~~~~~~~~~~~~~~~~~ |
| В  | 180        |                                         |
| С  | 180        |                                         |
| D  | 75         |                                         |
| E  | 33         |                                         |