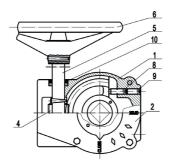

## **GEARBOX**

## Gearbox to suit ART 125 and ART 140 11/2" - 10"

| DN       | 1.1/2" - 3" | 4"  | 5" - 6" | 8"  | 10" |
|----------|-------------|-----|---------|-----|-----|
| Α        | 122         | 122 | 122     | 168 | 168 |
| E        | 156         | 156 | 156     | 208 | 208 |
| ØF       | 147         | 147 | 147     | 278 | 278 |
| G        | 62          | 62  | 62      | 76  | 76  |
| L        | 102         | 102 | 102     | 145 | 145 |
| Н        | 9           | 11  | 14      | 17  | 22  |
| ØQ1      | 50          | 70  | 70      | 102 | 102 |
| ISO 5211 | F05         | F07 | F07     | F10 | F10 |
| ØM       | M6          | M8  | M8      | M10 | M10 |
| Kgs      | 3.8         | 3.8 | 3.8     | 8.0 | 8.0 |

| N. | Part Name        | Materials                 |
|----|------------------|---------------------------|
| 1  | Housing          | Grey Cast Iron EN-GJL-250 |
| 2  | Top Cover        | Grey Cast Iron EN-GJL-250 |
| 3  | Gear Quadrant    | Ductile Iron              |
| 4  | Worm Gear        | Steel                     |
| 5  | Input Shaft      | Steel                     |
| 6  | Handwheel        | Grey Cast Iron EN-GJL-250 |
| 7  | Indicator        | Aluminium                 |
| 8  | Adjustment Screw | Steel                     |
| 9  | Set Screw        | Steel                     |
| 10 | Shaft Seal       | NBR                       |