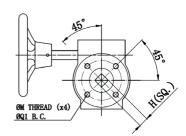

## Gearbox to suit ART 125 and ART 140 11/2" - 10"

| DN       | 1.1/2" - 3" | 4"  | 5" - 6" | 8"  | 10" |
|----------|-------------|-----|---------|-----|-----|
| Α        | 122         | 122 | 122     | 168 | 168 |
| E        | 156         | 156 | 156     | 208 | 208 |
| ØF       | 147         | 147 | 147     | 278 | 278 |
| G        | 62          | 62  | 62      | 76  | 76  |
| L        | 102         | 102 | 102     | 145 | 145 |
| Н        | 9           | 11  | 14      | 17  | 22  |
| ØQ1      | 50          | 70  | 70      | 102 | 102 |
| ISO 5211 | F05         | F07 | F07     | F10 | F10 |
| ØM       | M6          | M8  | M8      | M10 | M10 |
| Kgs      | 3.8         | 3.8 | 3.8     | 8.0 | 8.0 |