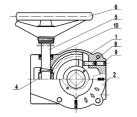

| N. | Part Name        | Materials                 |
|----|------------------|---------------------------|
| 1  | Housing          | Grey Cast Iron EN-GJL-250 |
| 2  | Top Cover        | Grey Cast Iron EN-GJL-250 |
| 3  | Gear Quadrant    | Ductile Iron              |
| 4  | Worm Gear        | Steel                     |
| 5  | Input Shaft      | Steel                     |
| 6  | Handwheel        | Grey Cast Iron EN-GJL-250 |
| 7  | Indicator        | Aluminium                 |
| 8  | Adjustment Screw | Steel                     |
| 9  | Set Screw        | Steel                     |
| 10 | Shaft Seal       | NBR                       |