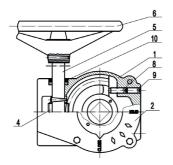

| N. | Part Name        | Materials                 |
|----|------------------|---------------------------|
| 1  | Housing          | Grey Cast Iron EN-GJL-250 |
| 2  | Top Cover        | Grey Cast Iron EN-GJL-250 |
| 3  | Gear Quadrant    | Ductile Iron              |
| 4  | Worm Gear        | Steel                     |
| 5  | Input Shaft      | Steel                     |
| 6  | Handwheel        | Grey Cast Iron EN-GJL-250 |
| 7  | Indicator        | Aluminium                 |
| 8  | Adjustment Screw | Steel                     |
| 9  | Set Screw        | Steel                     |
| 10 | Shaft Seal       | NBR                       |