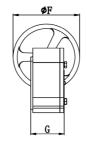

## Gearbox to suit ART 125 and ART 140 11/2" - 10"

| DN       | 1.1/2" - 3" | 4"  | 5" - 6" | 8"  | 10" |
|----------|-------------|-----|---------|-----|-----|
| Α        | 122         | 122 | 122     | 168 | 168 |
| E        | 156         | 156 | 156     | 208 | 208 |
| ØF       | 147         | 147 | 147     | 278 | 278 |
| G        | 62          | 62  | 62      | 76  | 76  |
| L        | 102         | 102 | 102     | 145 | 145 |
| Н        | 9           | 11  | 14      | 17  | 22  |
| ØQ1      | 50          | 70  | 70      | 102 | 102 |
| ISO 5211 | F05         | F07 | F07     | F10 | F10 |
| ØM       | M6          | M8  | M8      | M10 | M10 |
| Kgs      | 3.8         | 3.8 | 3.8     | 8.0 | 8.0 |