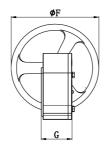

## Gearbox to suit ART 125 and ART 140 11/2" - 10"

| DN       | 1.1/2" - 3" | 4"  | 5" - 6" | 8"  | 10" |
|----------|-------------|-----|---------|-----|-----|
| Α        | 122         | 122 | 122     | 168 | 168 |
| E        | 156         | 156 | 156     | 208 | 208 |
| ØF       | 147         | 147 | 147     | 278 | 278 |
| G        | 62          | 62  | 62      | 76  | 76  |
| L        | 102         | 102 | 102     | 145 | 145 |
| Н        | 9           | 11  | 14      | 17  | 22  |
| ØQ1      | 50          | 70  | 70      | 102 | 102 |
| ISO 5211 | F05         | F07 | F07     | F10 | F10 |
| ØM       | M6          | M8  | M8      | M10 | M10 |
| Kgs      | 3.8         | 3.8 | 3.8     | 8.0 | 8.0 |

## Gearbox to suit ART 125 and ART 140 12" - 14"

| DN       | 12"   | 14"   |
|----------|-------|-------|
| Α        | 192.5 | 192.5 |
| E        | 186   | 186   |
| ØF       | 278   | 278   |
| G        | 75    | 75    |
| L        | 158   | 158   |
| Н        | 22    | 22    |
| ØQ1      | 102   | 102   |
| ISO 5211 | F10   | F10   |
| ØM       | M10   | M10   |
| Kgs      | 9.8   | 9.8   |