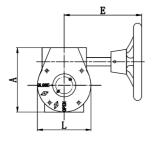

## Gearbox to suit ART 125 and ART 140 11/2" - 10"

| DN       | 1.1/2" - 3" | 4"  | 5" - 6" | 8"  | 10" |
|----------|-------------|-----|---------|-----|-----|
| Α        | 122         | 122 | 122     | 168 | 168 |
| E        | 156         | 156 | 156     | 208 | 208 |
| ØF       | 147         | 147 | 147     | 278 | 278 |
| G        | 62          | 62  | 62      | 76  | 76  |
| L        | 102         | 102 | 102     | 145 | 145 |
| Н        | 9           | 11  | 14      | 17  | 22  |
| ØQ1      | 50          | 70  | 70      | 102 | 102 |
| ISO 5211 | F05         | F07 | F07     | F10 | F10 |
| ØM       | M6          | M8  | M8      | M10 | M10 |
| Kgs      | 3.8         | 3.8 | 3.8     | 8.0 | 8.0 |