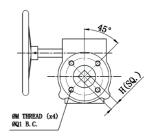

## Gearbox to suit ART 125 and ART 140 11/2" - 10"

| DN       | 1.1/2" - 3" | 4"  | 5" - 6" | 8"  | 10" |
|----------|-------------|-----|---------|-----|-----|
| Α        | 122         | 122 | 122     | 168 | 168 |
| E        | 156         | 156 | 156     | 208 | 208 |
| ØF       | 147         | 147 | 147     | 278 | 278 |
| G        | 62          | 62  | 62      | 76  | 76  |
| L        | 102         | 102 | 102     | 145 | 145 |
| Н        | 9           | 11  | 14      | 17  | 22  |
| ØQ1      | 50          | 70  | 70      | 102 | 102 |
| ISO 5211 | F05         | F07 | F07     | F10 | F10 |
| ØM       | M6          | M8  | M8      | M10 | M10 |
| Kgs      | 3.8         | 3.8 | 3.8     | 8.0 | 8.0 |

## Gearbox to suit ART 125 and ART 140 12" - 14"

| DN       | 12"   | 14"   |
|----------|-------|-------|
| Α        | 192.5 | 192.5 |
| E        | 186   | 186   |
| ØF       | 278   | 278   |
| G        | 75    | 75    |
| L        | 158   | 158   |
| Н        | 22    | 22    |
| ØQ1      | 102   | 102   |
| ISO 5211 | F10   | F10   |
| ØM       | M10   | M10   |
| Kgs      | 9.8   | 9.8   |