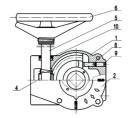

## **GEARBOX**

## Gearbox to suit ART 125 and ART 140 12" - 14"

| DN       | 12"   | 14"   |
|----------|-------|-------|
| Α        | 192.5 | 192.5 |
| E        | 186   | 186   |
| ØF       | 278   | 278   |
| G        | 75    | 75    |
| L        | 158   | 158   |
| Н        | 22    | 22    |
| ØQ1      | 102   | 102   |
| ISO 5211 | F10   | F10   |
| ØM       | M10   | M10   |
| Kgs      | 9.8   | 9.8   |

| N. | Part Name        | Materials                 |
|----|------------------|---------------------------|
| 1  | Housing          | Grey Cast Iron EN-GJL-250 |
| 2  | Top Cover        | Grey Cast Iron EN-GJL-250 |
| 3  | Gear Quadrant    | Ductile Iron              |
| 4  | Worm Gear        | Steel                     |
| 5  | Input Shaft      | Steel                     |
| 6  | Handwheel        | Grey Cast Iron EN-GJL-250 |
| 7  | Indicator        | Aluminium                 |
| 8  | Adjustment Screw | Steel                     |
| 9  | Set Screw        | Steel                     |
| 10 | Shaft Seal       | NBR                       |