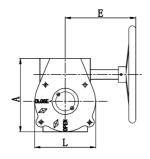

## Gearbox to suit ART 125 and ART 140 11/2" - 10"

| DN       | 1.1/2" - 3" | 4"  | 5" - 6" | 8"  | 10" |
|----------|-------------|-----|---------|-----|-----|
| Α        | 122         | 122 | 122     | 168 | 168 |
| E        | 156         | 156 | 156     | 208 | 208 |
| ØF       | 147         | 147 | 147     | 278 | 278 |
| G        | 62          | 62  | 62      | 76  | 76  |
| L        | 102         | 102 | 102     | 145 | 145 |
| Н        | 9           | 11  | 14      | 17  | 22  |
| ØQ1      | 50          | 70  | 70      | 102 | 102 |
| ISO 5211 | F05         | F07 | F07     | F10 | F10 |
| ØM       | M6          | M8  | M8      | M10 | M10 |
| Kgs      | 3.8         | 3.8 | 3.8     | 8.0 | 8.0 |

## Gearbox to suit ART 125 and ART 140 12" - 14"

| DN       | 12"   | 14"   |
|----------|-------|-------|
| Α        | 192.5 | 192.5 |
| E        | 186   | 186   |
| ØF       | 278   | 278   |
| G        | 75    | 75    |
| L        | 158   | 158   |
| Н        | 22    | 22    |
| ØQ1      | 102   | 102   |
| ISO 5211 | F10   | F10   |
| ØM       | M10   | M10   |
| Kgs      | 9.8   | 9.8   |