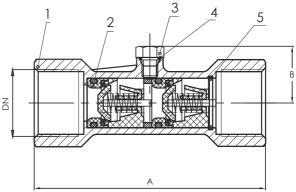

| N. | Part Name       | Materials           |
|----|-----------------|---------------------|
| 1  | Body            | DZR Brass           |
| 2  | Non-return core | POM                 |
| 3  | Screw           | Brass HPb59-T       |
| 4  | O-Ring          | NBR                 |
| 5  | Catch Spring    | Stainless Steel 304 |
|    |                 |                     |