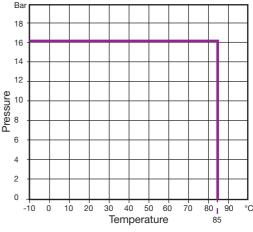

## Technical data

Max pressure: 16 Bar

Working temp: -10°C to 85°C

| DN  | 1/2" | 3/4" | 1"   | 1 1/4" | 1 1/2" | 2"   |
|-----|------|------|------|--------|--------|------|
| Α   | 71   | 83   | 98   | 118    | 134    | 173  |
| В   | 17.5 | 20   | 22.8 | 26     | 30     | 35   |
| Kv  | 3.7  | 7.1  | 10.3 | 17.5   | 26.0   | 42.5 |
| Kgs | 0.11 | 0.17 | 0.28 | 0.45   | 0.64   | 1.19 |