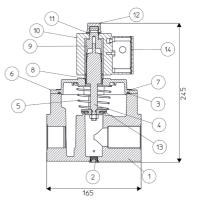

360 mbar

| Part Name    | Materials                                                                                                                           |
|--------------|-------------------------------------------------------------------------------------------------------------------------------------|
| Body         | Aluminium Alloy                                                                                                                     |
| Screw Plugs  | Aluminium Alloy                                                                                                                     |
| O-Ring       | NBR                                                                                                                                 |
| Plunger      | Steel - Brass                                                                                                                       |
| Spring       | Stainless Steel                                                                                                                     |
| Cover        | Aluminium Alloy                                                                                                                     |
| Screw        | Steel                                                                                                                               |
| O-Ring       | NBR                                                                                                                                 |
| Pilot        | Steel - Brass                                                                                                                       |
| Coil         | Steel - Nylon - Copper                                                                                                              |
| O-Ring       | NBR                                                                                                                                 |
| Locking Ring | Aluminium Alloy                                                                                                                     |
| Gasket       | NBR                                                                                                                                 |
| Connector    | Nylon                                                                                                                               |
|              | Body<br>Screw Plugs<br>O-Ring<br>Plunger<br>Spring<br>Cover<br>Screw<br>O-Ring<br>Pilot<br>Coil<br>O-Ring<br>Locking Ring<br>Gasket |

V3 Dimensions in mm

This data sheet is designed as a guide and should not be regarded as wholly accurate in every detail. We reserve the right to amend the specification of any product without notice.